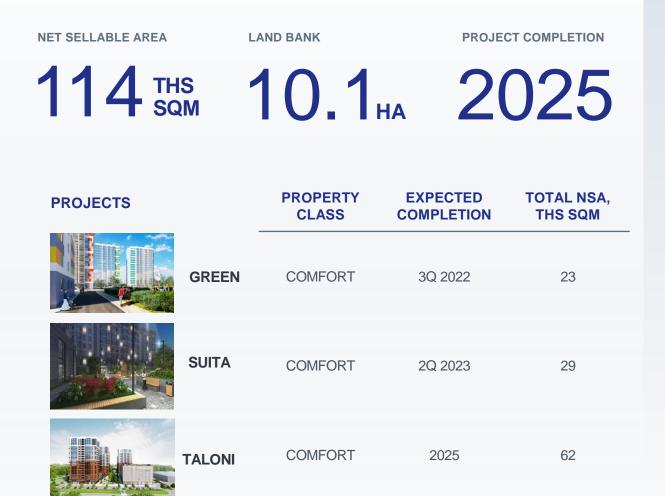

#### **EKATERINBURG REGION**

**KAZAN** 

Class COMFORT

Unsold NSA

Average sqm price RUB 80 ths 228 ths sqm

Construction period

2021-2029

This is a modern urban quarter that includes both residential areas and a significant number of infrastructure and public spaces. The project involves the construction of 3-5storey residential buildings. Its unique feature is the use of advanced technologies and the latest urban planning principles.

**TALONI** 

| Class      | Construction period |
|------------|---------------------|
| COMFORT    | 2021-2025           |
| Unsold NSA | Average sqm price   |
| 62 ths sqm | RUB 121 ths         |

Taloni is a residential complex that consists of 6 comfort class buildings with variable heights and multi-level parking. The complex includes social and commercial infrastructure, office space, recreation areas, children's playgrounds and a landscaped pedestrian boulevard.