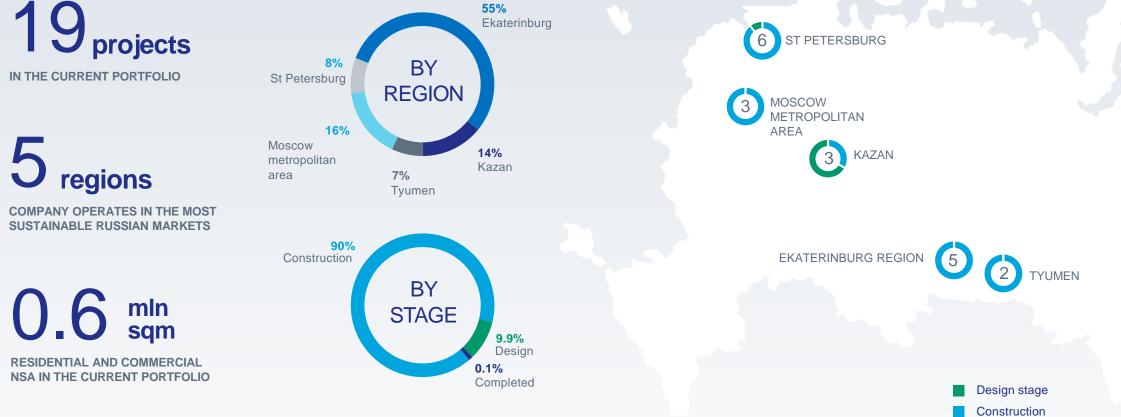

out

56 projects

COMPLETED SINCE INCEPTION IN RUSSIA QUALITY SCORE ACCORDING TO ERZ.RF PROJECT PORTFOLIO

19 projects

IN THE COMPANY'S CURRENT PORTFOLIO

>15<sub>years</sub>

OPERATING ON THE RUSSIAN RESIDENTIAL REAL ESTATE MARKET YIT RUSSIA IS AMONG THE TOP 20 DEVELOPERS BY DELIVERY VOLUMES IN THE MID-MARKET SEGMENT<sup>(1)</sup>

тор 20

COMFORT CLASS

TARGET REAL ESTATE SEGMENT  $245\,^{\text{ths}}_{\text{sqm}}$ 

OF RESIDENTIAL NSA CURRENTLY UNDER CONSTRUCTION

0.6 mln sqm

**RESIDENTIAL AND COMMERCIAL NSA IN THE CURRENT PORTFOLIO** 

#### **EKATERINBURG REGION**

**KAZAN** 

Class COMFORT

Unsold NSA

Average sqm price RUB 80 ths 228 ths sqm

Construction period

2021-2029

This is a modern urban quarter that includes both residential areas and a significant number of infrastructure and public spaces. The project involves the construction of 3-5storey residential buildings. Its unique feature is the use of advanced technologies and the latest urban planning principles.

**TALONI** 

| Class      | Construction period |
|------------|---------------------|
| COMFORT    | 2021-2025           |
| Unsold NSA | Average sqm price   |
| 62 ths sqm | RUB 121 ths         |

Taloni is a residential complex that consists of 6 comfort class buildings with variable heights and multi-level parking. The complex includes social and commercial infrastructure, office space, recreation areas, children's playgrounds and a landscaped pedestrian boulevard.

#### **MOSCOW METROPOLITAN AREA**

SEVERNY KVARTAL

| Class      | Construction period |
|------------|---------------------|
| COMFORT    | 2022-2026           |
| Unsold NSA | Average sqm price   |
| 53 ths sqm | RUB 110 ths         |

The residential complex will be built in the Severny district of the city of Elektrostal, in a green and well-established neighbourhood. The project consists of six multi-storey buildings that meet the highest standards for modern living space, as well as a parking facility and landscaped recreational area.

NOVOORLOVSKY

ST PETERSBURG

| Class      | Construction period |
|------------|---------------------|
| COMFORT    | 2020-2024           |
| Unsold NSA | Average sqm price   |
| 21 ths sqm | RUB 180 ths         |

The project is adjacent to the Novoorlovsky forest park and will include residential and commercial space, parking lots and social infrastructure. The neoclassical architectural concept was developed by Taller de Arguitectura, headed by the famous Spanish architect Ricardo Bofill.