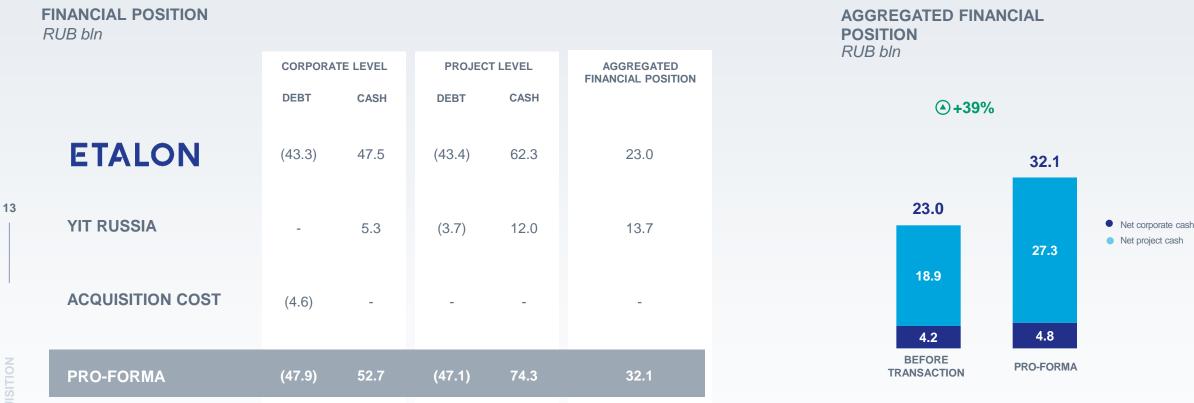

PORTFOLIO

• YIT Russia had a net corporate cash position of RUB 5.3 billion and net project cash of RUB 8.4 billion.

### ETALON ENHANCES FINANCIAL POSITION IMMEDIATELY AFTER ACQUISITION

Source: Management accounts of Etalon Group as of 28.02.2022, Transaction advisors estimate for YIT Russia balance as of 31.03.2022