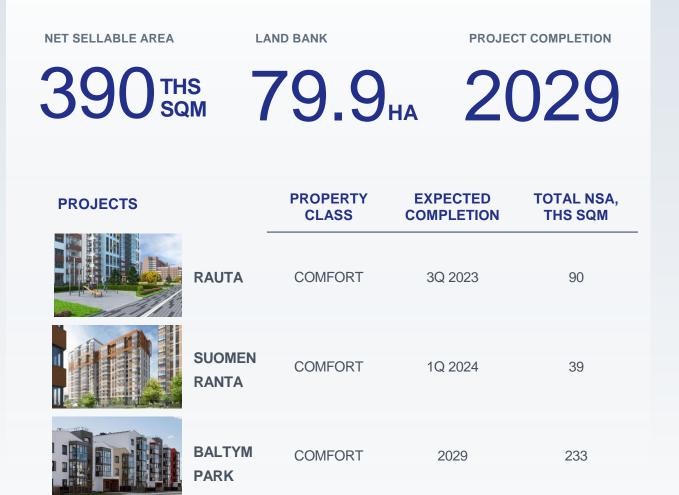

#### **MOSCOW METROPOLITAN AREA**

SEVERNY KVARTAL

| Class      | Construction period |
|------------|---------------------|
| COMFORT    | 2022-2026           |
| Unsold NSA | Average sqm price   |
| 53 ths sqm | RUB 110 ths         |

The residential complex will be built in the Severny district of the city of Elektrostal, in a green and well-established neighbourhood. The project consists of six multi-storey buildings that meet the highest standards for modern living space, as well as a parking facility and landscaped recreational area.