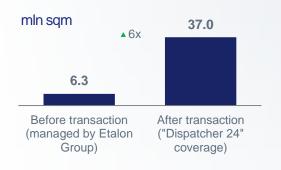

### ACQUISITION SUMMARY

| TRANSACTION                 | <ul> <li>Acquisition of YIT Corporation's subsidiaries that own YIT operations in Russia (hereinafter referred to as "YIT Russia")</li> <li>Consideration of RUB 4.6 bln to be paid fully in cash by Etalon Group</li> <li>Completion of the deal is subject to further regulatory approvals</li> </ul>                                                  |
|-----------------------------|----------------------------------------------------------------------------------------------------------------------------------------------------------------------------------------------------------------------------------------------------------------------------------------------------------------------------------------------------------|
| YIT RUSSIA –<br>KEY FIGURES | <ul> <li>19 projects in 5 Russian regions: Moscow metropolitan area, St Petersburg, Ekaterinburg and Sverdlovsk region,<br/>Kazan and Tyumen</li> </ul>                                                                                                                                                                                                  |
|                             | <ul> <li>Unsold NSA of YIT's portfolio in Russia is 0.6 million sqm</li> <li>Service management company <i>Dispatcher 24,</i> which is Russia's largest private IT platform for B2C housing and utility services used by over 180 service companies in 28 Russian cities, with a total of c. 37 mln sqm of residential space under management</li> </ul> |
|                             | Design management function based on product standardisation, automation and innovation                                                                                                                                                                                                                                                                   |
| INTEGRATION                 | After completing the transaction, YIT Russia will be fully integrated into Etalon Group                                                                                                                                                                                                                                                                  |
| DEAL ADVISORS               | KPMG carried out legal, financial, tax due diligence and acted as a consultant                                                                                                                                                                                                                                                                           |
|                             |                                                                                                                                                                                                                                                                                                                                                          |