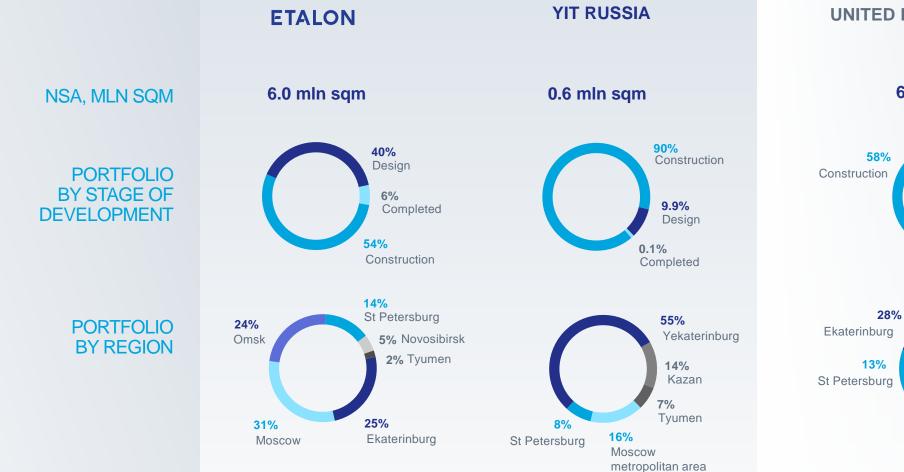

### ACQUISITION SUMMARY

| TRANSACTION                 | <ul> <li>Acquisition of YIT Corporation's subsidiaries that own YIT operations in Russia (hereinafter referred to as "YIT Russia")</li> <li>Consideration of RUB 4.6 bln to be paid fully in cash by Etalon Group</li> <li>Completion of the deal is subject to further regulatory approvals</li> </ul>                                                  |
|-----------------------------|----------------------------------------------------------------------------------------------------------------------------------------------------------------------------------------------------------------------------------------------------------------------------------------------------------------------------------------------------------|
| YIT RUSSIA –<br>KEY FIGURES | <ul> <li>19 projects in 5 Russian regions: Moscow metropolitan area, St Petersburg, Ekaterinburg and Sverdlovsk region,<br/>Kazan and Tyumen</li> </ul>                                                                                                                                                                                                  |
|                             | <ul> <li>Unsold NSA of YIT's portfolio in Russia is 0.6 million sqm</li> <li>Service management company <i>Dispatcher 24,</i> which is Russia's largest private IT platform for B2C housing and utility services used by over 180 service companies in 28 Russian cities, with a total of c. 37 mln sqm of residential space under management</li> </ul> |
|                             | Design management function based on product standardisation, automation and innovation                                                                                                                                                                                                                                                                   |
| INTEGRATION                 | After completing the transaction, YIT Russia will be fully integrated into Etalon Group                                                                                                                                                                                                                                                                  |
| DEAL ADVISORS               | KPMG carried out legal, financial, tax due diligence and acted as a consultant                                                                                                                                                                                                                                                                           |
|                             |                                                                                                                                                                                                                                                                                                                                                          |

PORTFOLIO

• YIT Russia had a net corporate cash position of RUB 5.3 billion and net project cash of RUB 8.4 billion.

тор 20

COMFORT CLASS

TARGET REAL ESTATE SEGMENT  $245\,^{\text{ths}}_{\text{sqm}}$ 

OF RESIDENTIAL NSA CURRENTLY UNDER CONSTRUCTION

0.6 mln sqm

**RESIDENTIAL AND COMMERCIAL NSA IN THE CURRENT PORTFOLIO** 