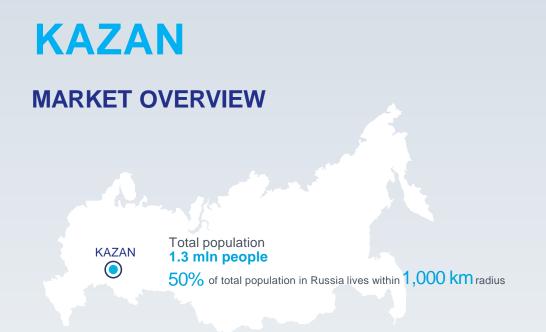

# **APPENDIX**

YIT RUSSIA IN KAZAN

0.9 MLN SQM

**AFFORDABILITY** 

INDEX (AVG. 2.4)

TOTAL AREA COMISSIONED IN 2020

76%

2.4

VOLUME OF PROJECTS WITH COST SHARING AGREEMENT IN 2020

### RUB 45,000

5 yr CAGR 5.6% AVERAGE INCOME IN TATARSTAN IN 2021

#### FRAGMENTED MARKET:

Etalon will be first

to market among

the TOP-20 developers in Russia

SHARE OF FEDERAL LEVEL 0% DEVELOPERS

60+

REGIONAL DEVELOPMENT COMPANIES OPERATE IN KAZAN

YIT RUSSIA ACQUISITIO