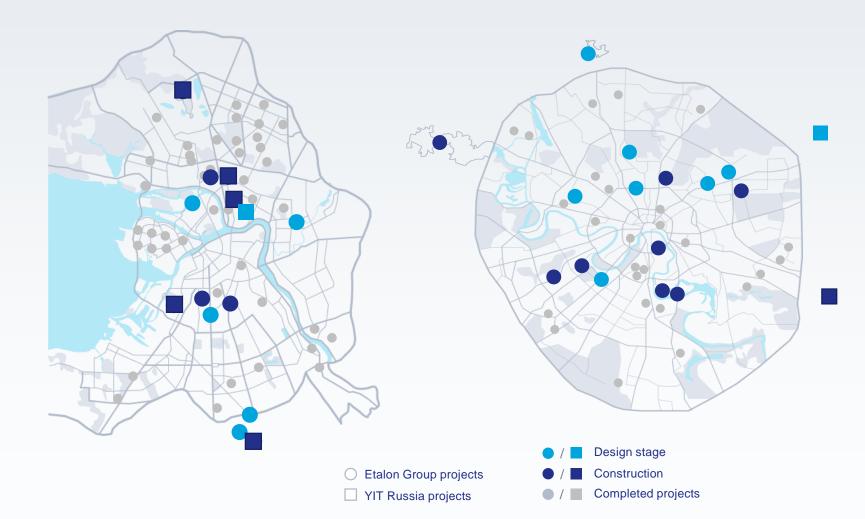

### **ETALON GEOGRAPHY** AFTER ACQUISITION

### **INCREASING OFFERING IN CORE REGIONS:** MOSCOW AND ST PETERSBURG

#### ST PETERSBURG

#### MOSCOW METROPOLITAN AREA

CURRENT PROJECTS

0.9 MLN SQM

OF AVAILABLE FOR SALE NSA IN ST PETERSBURG

18 CURRENT PROJECTS IN MMA

2.0 MLN SQM OF AVAILABLE FOR SALE NSA