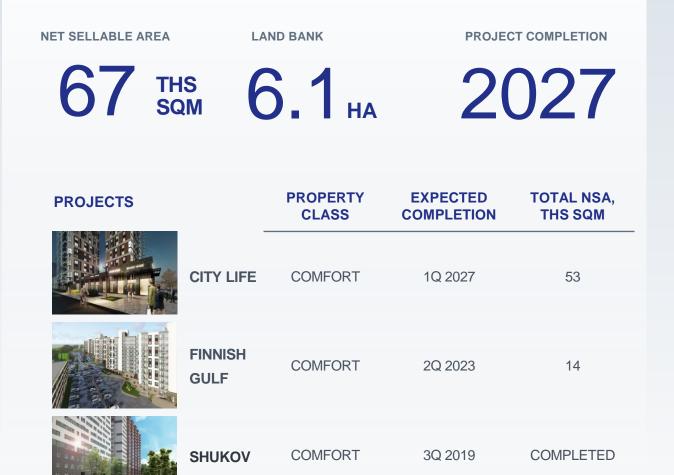

NOVOORLOVSKY

ST PETERSBURG

| Class      | Construction period |
|------------|---------------------|
| COMFORT    | 2020-2024           |
| Unsold NSA | Average sqm price   |
| 21 ths sqm | RUB 180 ths         |

The project is adjacent to the Novoorlovsky forest park and will include residential and commercial space, parking lots and social infrastructure. The neoclassical architectural concept was developed by Taller de Arguitectura, headed by the famous Spanish architect Ricardo Bofill.