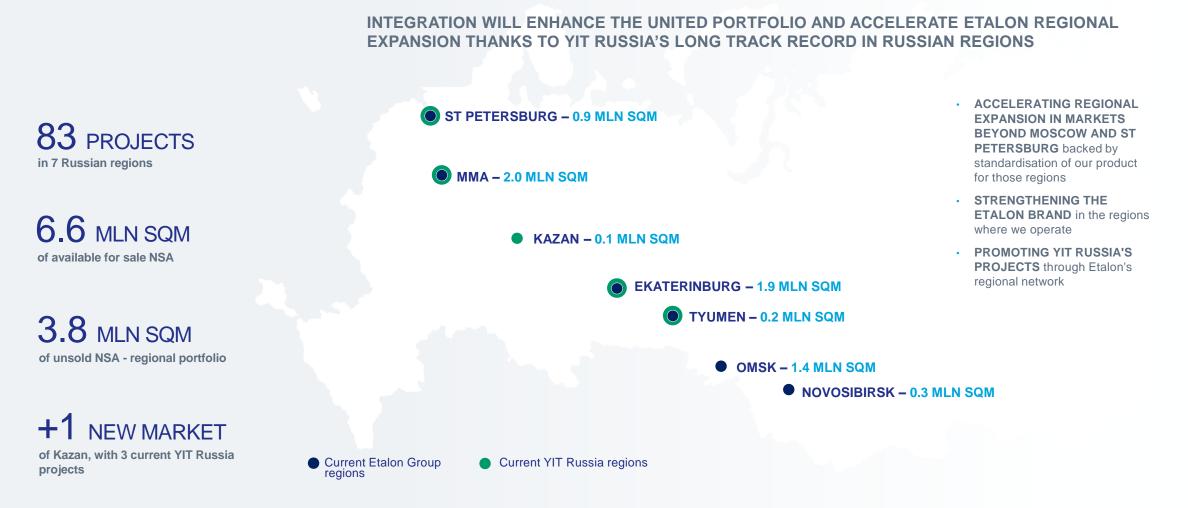

### ALIGNMENT OF YIT RUSSIA ACQUISITION WITH ETALON GROUP'S STRATEGY

| STRATEGIC GOALS                                                                          | TRANSACTION<br>ALIGNMENT | DETAILS                                                                                                                                        |
|------------------------------------------------------------------------------------------|--------------------------|------------------------------------------------------------------------------------------------------------------------------------------------|
| PORTFOLIO EXPANSION BY >6 MLN SQM<br>AND ENTRANCE INTO AT LEAST 5 NEW<br>REGIONS BY 2024 | strong                   | Acquisition of YIT Russia will strengthen Etalon position as Russian-wide player with a presence in 7 regions                                  |
| DIGITAL AND TECHNOLOGICAL<br>TRANSFORMATION OF THE BUSINESS                              | strong                   | Well-established standardised design system for large-<br>scale development projects, procurement system<br>integrated with the design process |
| INCREASE ETALON GROUP'S<br>PRESENCE ON KEY MARKETS                                       | weak                     | YIT Russia has a limited portfolio on Etalon Group's key markets: c. 0.1 mln sqm in St Petersburg and the Moscow region                        |
| ECOSYSTEM DEVELOPMENT<br>AND CUSTOMER RETENTION                                          | strong                   | Development of a modern management system for apartment buildings with <i>Dispatcher 24</i>                                                    |
| PRODUCT STANDARTISATION                                                                  | strong                   | YIT Russia's library of project design solutions will help to increase the product standartisation speed                                       |

### **ETALON GEOGRAPHY** AFTER ACQUISITION

### **INCREASING OFFERING IN CORE REGIONS:** MOSCOW AND ST PETERSBURG

#### ST PETERSBURG

#### MOSCOW METROPOLITAN AREA

CURRENT PROJECTS

0.9 MLN SQM

OF AVAILABLE FOR SALE NSA IN ST PETERSBURG

18 CURRENT PROJECTS IN MMA

2.0 MLN SQM OF AVAILABLE FOR SALE NSA