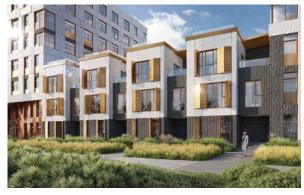

# **MOSCOW GATES**

| Indicator                                            |               | Data                |
|------------------------------------------------------|---------------|---------------------|
| Market Value, RUB                                    |               | 159,000,000         |
| Region                                               |               | Saint Petersburg    |
| Address                                              |               | Moskovskiy Ave, 115 |
| Class of project                                     |               | Comfort             |
| Property type                                        |               | Parking             |
| Development strategy                                 |               | Build and Sell      |
| Development stage                                    |               | Completed           |
| Including residential buildings                      |               | Completed           |
| Site area, ha                                        |               | 12.7                |
| Total net sellable area, sq m                        |               | 225,597             |
| Net sellable area (Etalon's share), including car pa | arking, sq m  | 201,155             |
| Unsold net sellable area, sq m                       |               | 3,030               |
|                                                      | Residential   | 0                   |
|                                                      | Commercial    | 0                   |
|                                                      | Parking       | 3,030               |
|                                                      | Parking, lots | 101                 |
| Unsold net sellable area, sq m (without parking)     |               | 0                   |
| Estimated sale prices as at December 31, 2024, R lot | RUB/sq m or   |                     |
|                                                      | Residential   | -                   |
|                                                      | Commercial    | -                   |
|                                                      | Parking       | 910,000             |
| Discount rate (Yo)                                   |               | 18.80%              |

## **Project visualization**

## The current stage

The Property is a comfort class residential complex. The complex comprises six buildings.

Number of storeys: 12-18.

The complex comprises commercial premises, underground parking, a detached multi-level parking, a kindergarten and a school.

#### Location

The Property is located in the Moskovsky district of St Petersburg.

The nearest metro station "Moskovskie Vorota" is located in 0.9 km from the Property. The Property has good transport and pedestrian accessibility.

Various public and business properties (business centers, shops, educational facilities) and residential properties are located in the neighborhood of the Property.