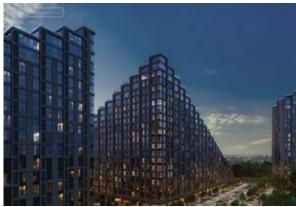

# **GALACTICA**

| Indicator                                                                                 | Data                                                                                                           |
|-------------------------------------------------------------------------------------------|----------------------------------------------------------------------------------------------------------------|
| Market Value, RUB                                                                         | 10,501,000,000                                                                                                 |
| Region                                                                                    | Saint Petersburg                                                                                               |
| Address                                                                                   | Krasutskogo St, Plot 15, 20;<br>Parfenovskaya St, Plot 3; Malaya<br>Mitrofanevskaya St, Plot 23, 30,<br>25, 21 |
| Class of project                                                                          | Comfort                                                                                                        |
| Property type                                                                             | Residential complex, commercial premises, parking                                                              |
| Development strategy                                                                      | Build and Sell                                                                                                 |
| Development stage                                                                         | Completed                                                                                                      |
| Including residential buildings                                                           | Completed                                                                                                      |
| Site area, ha                                                                             | 36.3                                                                                                           |
| Total net sellable area, sq m                                                             | 595,196                                                                                                        |
| Net sellable area (Etalon's share), including car parking, sq m                           | 532,688                                                                                                        |
| Unsold net sellable area, sq m                                                            | 37,783                                                                                                         |
| Residential                                                                               | 27,921                                                                                                         |
| Commercial                                                                                | 802                                                                                                            |
| Parking                                                                                   | 9,060                                                                                                          |
| Parking, lots                                                                             | 302                                                                                                            |
| Unsold net sellable area, sq m (without parking)                                          | 28,723                                                                                                         |
| Estimated sale prices as at December 31, 2024, RUB/sq m or lot                            |                                                                                                                |
| Residential                                                                               | 294,000                                                                                                        |
| Commercial                                                                                | 301,000                                                                                                        |
| Parking                                                                                   | 800,000                                                                                                        |
| Discount rate (Yo)                                                                        | 18.80%                                                                                                         |
| Funds in escrow accounts as at December 31, 2024, million RUB                             | 0                                                                                                              |
| Principal debt as at December 31, 2024, million RUB                                       | 0                                                                                                              |
| Interest as at December 31, 2024, million RUB                                             | 40                                                                                                             |
| Additional information                                                                    |                                                                                                                |
| Outstanding land payments (incl. the cost of changing land use (VRI)), mln RUB            | 0                                                                                                              |
| Including the cost of changing land use (VRI) and other land expenses, mln RUB            | 0                                                                                                              |
| Discounted outstanding land payments (incl. the cost of changing land use (VRI)), mln RUB | 0                                                                                                              |
| Discounted cost of changing land use (VRI) and other land expenses, mln RUB               | 0                                                                                                              |
|                                                                                           |                                                                                                                |

#### **Project visualization**

#### **Description**

The Property is a comfort class residential complex. The complex comprises several buildings. Number of storeys: 9-19.

The complex comprises commercial premises, parking, kindergartens, a clinic and business centers.

#### Location

The Property is located in the Admiralteysky district of St Petersburg.

The nearest metro stations "Frunzenskaya" and "Moskovskie Vorota" are located in a 10-15 minutes' walking distance from the Property. The Property has good transport and pedestrian accessibility.