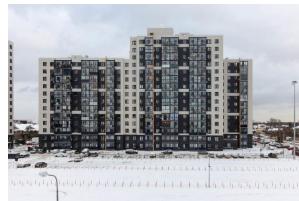

# PETROVSKIY LANDMARK

| Indicator                                            |               | Data                                              |
|------------------------------------------------------|---------------|---------------------------------------------------|
| Market Value, RUB                                    |               | 4,375,000,000                                     |
| Region                                               |               | Saint Petersburg                                  |
| Address                                              |               | Petrovskaya Spit, 7/2                             |
| Class of project                                     |               | Business                                          |
| Property type                                        |               | Residential complex, commercial premises, parking |
| Development strategy                                 |               | Build and Sell                                    |
| Development stage                                    |               | Completed                                         |
| Including residential buildings                      |               | Completed                                         |
| Site area, ha                                        |               | 3.0                                               |
| Total net sellable area, sq m                        |               | 62,062                                            |
| Net sellable area (Etalon's share), including car pa | irking, sq m  | 59,119                                            |
| Unsold net sellable area, sq m                       |               | 3,732                                             |
|                                                      | Residential   | 2,365                                             |
|                                                      | Commercial    | 197                                               |
|                                                      | Parking       | 1,170                                             |
|                                                      | Parking, lots | 39                                                |
| Unsold net sellable area, sq m (without parking)     |               | 2,562                                             |
| Estimated sale prices as at December 31, 2024, R lot | UB/sq m or    |                                                   |
|                                                      | Residential   | 413,000                                           |
|                                                      | Commercial    | 309,000                                           |
|                                                      | Parking       | 3,900,000                                         |
| Discount rate (Yo)                                   |               | 18.80%                                            |

## **Project visualization**

## The current stage

The Property is a business class residential complex. The complex comprises 3 buildings.

Number of storeys: 6-9.

The complex includes a kindergarten, commercial premises (shops, beauty salons, medical facilities, pharmacies) on the ground floors and underground parking.

#### Location

The Property is located on the bank of the Malaya Neva, on Petrovsky Island, in the Petrogradsky district of St Petersburg.

The nearest metro station "Krestovsky Ostrov" is located in 1.7 km from the Property.

The major highways - Petrovsky Ave, Betancourt Bridge and others - are located not far from the residential complex.

The historical center of the city is within 10 minutes transport accessibility from the Property.

The windows of the apartments on both sides of the residential complex will overlook the water: the Malaya Neva and the South Harbor.

Residential complexes of business and premium segment are located next to the Property. Krestovsky Island, which presents parks, restaurants, recreation facilities, mainly of a high segment, as well as an amusement park, healthcare properties is located in the neighborhood of the Property.