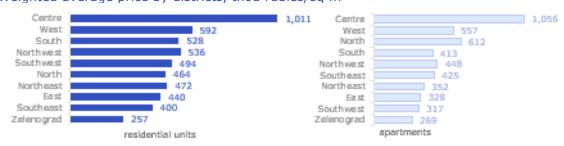

bsorption of apartments.

The highest growth of prices in projects with residential units on offer was recorded in Central Moscow (+11%), West (+8%), Northeast (+6%) and Northwest (+5%). The leaders by the growth of prices in projects with apartments (over the quarter) have been Southeast (+17%), Northwest and Zelenograd (+11%) each), as well as Central Moscow (+10%).

The prices of residential units in Zelenograd and East Moscow have sunk by 6% and 1%, accordingly. In the East this has happened due to burgeoning supply in the comfort-class housing and its reduction in the business class, while in Zelenograd this was caused by the drop of prices in the Green Park project from PIK, boasting the highest share of supply in the district.

Weighted average price by districts, thou rubles/sq m



Data: Nikoliers



#### **Demand**

Despite the gradual reduction of the apartment share in the supply structure, their share in the demand structure has not changed. Overall, 17,500 deals had been closed in Q4 2024, 26% more than for the third quarter (13,800 deals). Thus, the recovery of demand indicates that the market is getting adapted to new realities. In Q4 2024, the core of demand was generated by one-room lots (37%) with 6,500 one-room lots sold, while in Q4 2023 around 8,000 lots had been sold.

#### Breakdown of demand





Data: Nikoliers

The demand breakdown by classes did not undergo any significant changes over the year, with most transactions still falling to the share of the business segment (51%) and comfort-class housing (42%). It's important to note that cumulatively