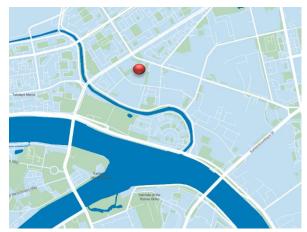

# **GALACTICA**

| Indicator                                                                                 | Data                                                                                                           |
|-------------------------------------------------------------------------------------------|----------------------------------------------------------------------------------------------------------------|
| Market Value, RUB                                                                         | 10,501,000,000                                                                                                 |
| Region                                                                                    | Saint Petersburg                                                                                               |
| Address                                                                                   | Krasutskogo St, Plot 15, 20;<br>Parfenovskaya St, Plot 3; Malaya<br>Mitrofanevskaya St, Plot 23, 30,<br>25, 21 |
| Class of project                                                                          | Comfort                                                                                                        |
| Property type                                                                             | Residential complex, commercial premises, parking                                                              |
| Development strategy                                                                      | Build and Sell                                                                                                 |
| Development stage                                                                         | Completed                                                                                                      |
| Including residential buildings                                                           | Completed                                                                                                      |
| Site area, ha                                                                             | 36.3                                                                                                           |
| Total net sellable area, sq m                                                             | 595,196                                                                                                        |
| Net sellable area (Etalon's share), including car parking, sq m                           | 532,688                                                                                                        |
| Unsold net sellable area, sq m                                                            | 37,783                                                                                                         |
| Residential                                                                               | 27,921                                                                                                         |
| Commercial                                                                                | 802                                                                                                            |
| Parking                                                                                   | 9,060                                                                                                          |
| Parking, lots                                                                             | 302                                                                                                            |
| Unsold net sellable area, sq m (without parking)                                          | 28,723                                                                                                         |
| Estimated sale prices as at December 31, 2024, RUB/sq m or lot                            |                                                                                                                |
| Residential                                                                               | 294,000                                                                                                        |
| Commercial                                                                                | 301,000                                                                                                        |
| Parking                                                                                   | 800,000                                                                                                        |
| Discount rate (Yo)                                                                        | 18.80%                                                                                                         |
| Funds in escrow accounts as at December 31, 2024, million RUB                             | 0                                                                                                              |
| Principal debt as at December 31, 2024, million RUB                                       | 0                                                                                                              |
| Interest as at December 31, 2024, million RUB                                             | 40                                                                                                             |
| Additional information                                                                    |                                                                                                                |
| Outstanding land payments (incl. the cost of changing land use (VRI)), mln RUB            | 0                                                                                                              |
| Including the cost of changing land use (VRI) and other land expenses, mln RUB            | 0                                                                                                              |
| Discounted outstanding land payments (incl. the cost of changing land use (VRI)), mln RUB | 0                                                                                                              |
| Discounted cost of changing land use (VRI) and other land expenses, mln RUB               | 0                                                                                                              |
|                                                                                           |                                                                                                                |

#### Location

The Property is located in the Admiralteysky district of St Petersburg.

The nearest metro stations "Frunzenskaya" and "Moskovskie Vorota" are located in a 10-15 minutes' walking distance from the Property. The Property has good transport and pedestrian accessibility.