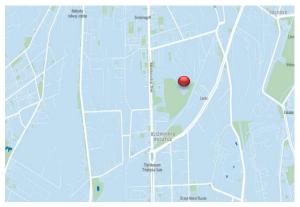

#### Location

The Property is located in the Admiralteysky district of St Petersburg.

The nearest metro stations "Frunzenskaya" and "Moskovskie Vorota" are located in a 10-15 minutes' walking distance from the Property. The Property has good transport and pedestrian accessibility.

Residential and public-business buildings (business centers, shops, educational facilities) are located near the Property.