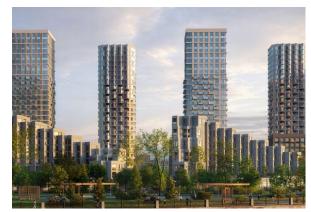

|
| Outstanding land payments (incl. the cost of changing land use (VRI)), mln RUB            | 46,618                                            |
| Including the cost of changing land use (VRI), mln RUB                                    | 42,523                                            |
| Discounted outstanding land payments (incl. the cost of changing land use (VRI)), mln RUB | 23,519                                            |
| Discounted cost of changing land use (VRI), mln RUB                                       | 21,148                                            |
|                                                                                           |                                                   |

### **Project visualization**











### **Description**

The Property is a business class residential complex under construction. The complex will comprise commercial premises, parking and social facilities.

#### Location

The Property is located in the Southern Administrative district of Moscow.

The nearest metro station "MCK ZIL" is in 0.5 km (6 minutes' walking distance) from the Property.

The immediate environment of the Property is represented by residential and public business facilities (educational facilities, shops), recreation facilities (Tyufel Grove and Kozhukhovo parks).







## NAGATINO I-LAND

| Indicator                                                                                 | Data                                              |
|------------------------------------------------------------