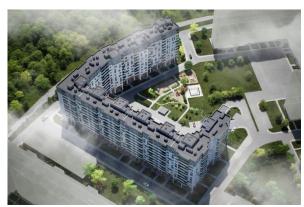

| #        | Project name                                              | Market value of the Company's share, mln RUB 140,574 |
|----------|-----------------------------------------------------------|------------------------------------------------------|
|          | Total Current projects MMA Current projects in SPb        | 140,574                                              |
| 8        | Project on Professor Popov St (Petrogradskiy district)    | 15,831                                               |
| 9        | Klyukva.Park (Shushary)                                   | 5,594                                                |
| 10       | Pushkin Village                                           | 2,217                                                |
| 11       | Monografiya                                               | 2,536                                                |
| 12       | Avenue Apart Pulkovo                                      | 1,134                                                |
| 13       | Project in the Krasnogvardeiskiy district                 | 1,691                                                |
| 16<br>14 | Project on Kievskaya St<br>Pulkovskiy dom                 | 2,090<br>839                                         |
| 15       | Pryazhki Emb                                              | 884                                                  |
| 17       | Murino                                                    | 5,079                                                |
|          | Total Current projects St Petersburg                      | 37,895                                               |
|          | Current projects in Omsk                                  |                                                      |
| 18       | Green River                                               | 14,245                                               |
| 4.0      | Current projects in Novosibirsk region                    | 4.500                                                |
| 19       | Schastye v Koltsovo                                       | 6,799                                                |
| 20       | Current projects in Ekaterinburg Solnechny (Ekaterinburg) | 33,313                                               |
| 21       | Rauta                                                     | 2,916                                                |
| 22       | Suomen Ranta                                              | 555                                                  |
| 23       | Baltym Park                                               | 1,064                                                |
|          | Current projects in Tumen                                 |                                                      |
| 24       | Project in Tyumen                                         | 1,100                                                |
| 25       | Schastye v Tyumen                                         | 1,037                                                |
| 26       | Current projects in Kazan                                 | 1007                                                 |
| 26<br>27 | Schastye v Kazan Kvartal Suita                            | 4,867<br>2,154                                       |
| 21       | Total Current projects in the Regions                     | 68,050                                               |
|          | Completed projects in MMA                                 | 00,030                                               |
| 28       | Silver Fountain                                           | 3,142                                                |
| 29       | Desyatka                                                  | 1,323                                                |
| 30       | Etalon-City                                               | 343                                                  |
| 31       | Andropova 18                                              | 262                                                  |
| 32       | Finskiy                                                   | 162                                                  |
| 33       | Schastye na Sokole (Usievicha st., 10B) Summer Garden     | 60                                                   |
| 34       | Emerald Hills                                             | 0                                                    |
| 33       | Total Completed projects MMA                              | 5,292                                                |
|          | Completed projects in SPb                                 |                                                      |
| 36       | Galactica                                                 | 10,501                                               |
| 37       | Petrovskiy Landmark (Petrovskiy Island)                   | 4,375                                                |
| 38       | Domino                                                    | 3,846                                                |
| 39       | Project on Chernigovskaya St                              | 3,740                                                |
| 40       | Jubilee Estate Novoorlovsky                               | 2,270<br>1,027                                       |
| 42       | iLona                                                     | 594                                                  |
| 43       | Tsar's Capital                                            | 507                                                  |
| 44       | Okhta House                                               | 386                                                  |
| 45       | Etalon on the Neva (Nevskiy district)                     | 342                                                  |
| 46       | Botanica                                                  | 258                                                  |
| 47       | Samotsvety                                                | 269                                                  |
| 48       | Smolny                                                    | 220                                                  |
| 49       | Moscow Gates                                              | 159                                                  |
| 50       | Wellamo Total Completed projects SPb                      | 62                                                   |
|          | Completed projects in the Regions                         | 28,556                                               |
| 51       | Green                                                     | 592                                                  |
| 52       | Finskiy zaliv                                             | 101                                                  |
|          | Total Completed projects in the Regions                   | 693                                                  |
|          | Total Residential development projects                    | 281,060                                              |
|          | Plots for sale                                            |                                                      |
| 53       | Zorge 3                                                   | 673                                                  |
| 54       | Ivovaya                                                   | 1,025                                                |
| 55       | Kumzhagrad Total Plots for sale                           | 1,530                                                |
|          | Total Project Portfolio                                   | 3,228<br>284,288                                     |
|          | Buildings for own use                                     | 204,288                                              |
| 56       | Office building 3, Bogatyrsky Ave                         | 1,645                                                |
|          | Total Buildings for own use                               | 1,645                                                |
|          | Production Unit Entities Value                            | 19,041                                               |
|          | Total Production Unit Value                               | 20,686                                               |
|          | Total Assets                                              | 304,974                                              |