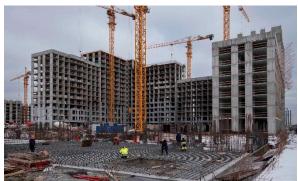

# **GALACTICA**

| Indicator                                                                                 | Data                                                                                                           |
|-------------------------------------------------------------------------------------------|----------------------------------------------------------------------------------------------------------------|
| Market Value, RUB                                                                         | 10,501,000,000                                                                                                 |
| Region                                                                                    | Saint Petersburg                                                                                               |
| Address                                                                                   | Krasutskogo St, Plot 15, 20;<br>Parfenovskaya St, Plot 3; Malaya<br>Mitrofanevskaya St, Plot 23, 30,<br>25, 21 |
| Class of project                                                                          | Comfort                                                                                                        |
| Property type                                                                             | Residential complex, commercial premises, parking                                                              |
| Development strategy                                                                      | Build and Sell                                                                                                 |
| Development stage                                                                         | Completed                                                                                                      |
| Including residential buildings                                                           | Completed                                                                                                      |
| Site area, ha                                                                             | 36.3                                                                                                           |
| Total net sellable area, sq m                                                             | 595,196                                                                                                        |
| Net sellable area (Etalon's share), including car parking, sq m                           | 532,688                                                                                                        |
| Unsold net sellable area, sq m                                                            | 37,783                                                                                                         |
| Residential                                                                               | 27,921                                                                                                         |
| Commercial                                                                                | 802                                                                                                            |
| Parking                                                                                   | 9,060                                                                                                          |
| Parking, lots                                                                             | 302                                                                                                            |
| Unsold net sellable area, sq m (without parking)                                          | 28,723                                                                                                         |
| Estimated sale prices as at December 31, 2024, RUB/sq m or lot                            |                                                                                                                |
| Residential                                                                               | 294,000                                                                                                        |
| Commercial                                                                                | 301,000                                                                                                        |
| Parking                                                                                   | 800,000                                                                                                        |
| Discount rate (Yo)                                                                        | 18.80%                                                                                                         |
| Funds in escrow accounts as at December 31, 2024, million RUB                             | 0                                                                                                              |
| Principal debt as at December 31, 2024, million RUB                                       | 0                                                                                                              |
| Interest as at December 31, 2024, million RUB                                             | 40                                                                                                             |
| Additional information                                                                    |                                                                                                                |
| Outstanding land payments (incl. the cost of changing land use (VRI)), mln RUB            | 0                                                                                                              |
| Including the cost of changing land use (VRI) and other land expenses, mln RUB            | 0                                                                                                              |
| Discounted outstanding land payments (incl. the cost of changing land use (VRI)), mln RUB | 0                                                                                                              |
| Discounted cost of changing land use (VRI) and other land expenses, mln RUB               | 0                                                                                                              |
|                                                                                           |                                                                                                                |

#### The current stage