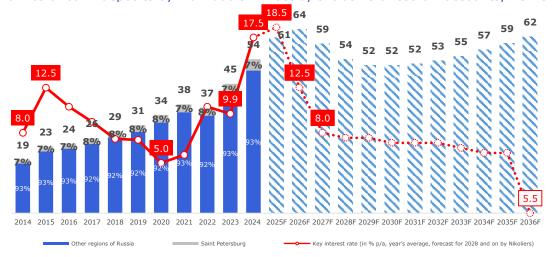

-investment contracts) and weighted average interest rate on issued housing mortgage loans



Data: Nikoliers



#### **Forecast**

The volume of deposits by individuals in St. Petersburg 9 times exceeds the estimated level If primary demand for 2024 in money terms

In the short-term outlook the saving strategy of individuals won't change, as regards the entry of funds to bank accounts and deposits. A reported by the Bank of Russia, by December 2024 money in the banks had reached the peak at RUB 53.6 trillion by December 2024 (+19% since the turn of the year), with most deposits opened for less than a year. Saint Petersburg accounts for 7.3% of total deposits in the country (RUB 3.9 trillion).

Dynamics of bank deposits by individuals in Russia, exclusive of escrow accounts, RUB trillion



Sources: Nikoliers, Unified Interdepartmental Statistical Information System (UISIS), Bank of Russia, State Deposit Insurance Agency (SDIA), Ministry of Finance, Unified Housing Construction Information System

We forecast continued shifting of potential buyers' focus to the lease market, even though the supply keeps burgeoning. Secondary lots migrate to the lease market, whereas the exposure is supplemented by a considerable amount of investment lots, initially acquired 2-3 years ago under low interest rates on mortgage loans for subsequent letting.

Amid the cooling demand and a growing cost of project financing, fewer projects will be launched in 2025 and so the downward trend will continue. Since the turn of the year, the weighted average interest rate on project financing had soared