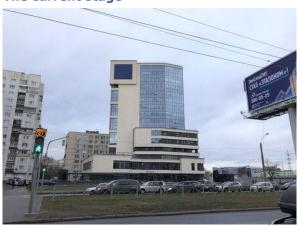

# **MOSCOW GATES**

| Indicator                                            |               | Data                |
|------------------------------------------------------|---------------|---------------------|
| Market Value, RUB                                    |               | 159,000,000         |
| Region                                               |               | Saint Petersburg    |
| Address                                              |               | Moskovskiy Ave, 115 |
| Class of project                                     |               | Comfort             |
| Property type                                        |               | Parking             |
| Development strategy                                 |               | Build and Sell      |
| Development stage                                    |               | Completed           |
| Including residential buildings                      |               | Completed           |
| Site area, ha                                        |               | 12.7                |
| Total net sellable area, sq m                        |               | 225,597             |
| Net sellable area (Etalon's share), including car pa | arking, sq m  | 201,155             |
| Unsold net sellable area, sq m                       |               | 3,030               |
|                                                      | Residential   | 0                   |
|                                                      | Commercial    | 0                   |
|                                                      | Parking       | 3,030               |
|                                                      | Parking, lots | 101                 |
| Unsold net sellable area, sq m (without parking)     |               | 0                   |
| Estimated sale prices as at December 31, 2024, R lot | RUB/sq m or   |                     |
|                                                      | Residential   | -                   |
|                                                      | Commercial    | -                   |
|                                                      | Parking       | 910,000             |
| Discount rate (Yo)                                   |               | 18.80%              |

## The current stage

The Property is a comfort class residential complex. The complex comprises six buildings.

Number of storeys: 12-18.

The complex comprises commercial premises, underground parking, a detached multi-level parking, a kindergarten and a school.

#### Location

The Property is located in the Moskovsky district of St Petersburg.

The nearest metro station "Moskovskie Vorota" is located in 0.9 km from the Property. The Property has good transport and pedestrian accessibility.

Various public and business properties (business centers, shops, educational facilities) and residential properties are located in the neighborhood of the Property.