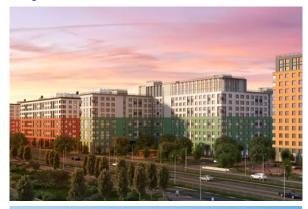

# **GALACTICA**

| Indicator                                                                                 | Data                                                                                                           |
|-------------------------------------------------------------------------------------------|----------------------------------------------------------------------------------------------------------------|
| Market Value, RUB                                                                         | 10,501,000,000                                                                                                 |
| Region                                                                                    | Saint Petersburg                                                                                               |
| Address                                                                                   | Krasutskogo St, Plot 15, 20;<br>Parfenovskaya St, Plot 3; Malaya<br>Mitrofanevskaya St, Plot 23, 30,<br>25, 21 |
| Class of project                                                                          | Comfort                                                                                                        |
| Property type                                                                             | Residential complex, commercial premises, parking                                                              |
| Development strategy                                                                      | Build and Sell                                                                                                 |
| Development stage                                                                         | Completed                                                                                                      |
| Including residential buildings                                                           | Completed                                                                                                      |
| Site area, ha                                                                             | 36.3                                                                                                           |
| Total net sellable area, sq m                                                             | 595,196                                                                                                        |
| Net sellable area (Etalon's share), including car parking, sq m                           | 532,688                                                                                                        |
| Unsold net sellable area, sq m                                                            | 37,783                                                                                                         |
| Residential                                                                               | 27,921                                                                                                         |
| Commercial                                                                                | 802                                                                                                            |
| Parking                                                                                   | 9,060                                                                                                          |
| Parking, lots                                                                             | 302                                                                                                            |
| Unsold net sellable area, sq m (without parking)                                          | 28,723                                                                                                         |
| Estimated sale prices as at December 31, 2024, RUB/sq m or lot                            |                                                                                                                |
| Residential                                                                               | 294,000                                                                                                        |
| Commercial                                                                                | 301,000                                                                                                        |
| Parking                                                                                   | 800,000                                                                                                        |
| Discount rate (Yo)                                                                        | 18.80%                                                                                                         |
| Funds in escrow accounts as at December 31, 2024, million RUB                             | 0                                                                                                              |
| Principal debt as at December 31, 2024, million RUB                                       | 0                                                                                                              |
| Interest as at December 31, 2024, million RUB                                             | 40                                                                                                             |
| Additional information                                                                    |                                                                                                                |
| Outstanding land payments (incl. the cost of changing land use (VRI)), mln RUB            | 0                                                                                                              |
| Including the cost of changing land use (VRI) and other land expenses, mln RUB            | 0                                                                                                              |
| Discounted outstanding land payments (incl. the cost of changing land use (VRI)), mln RUB | 0                                                                                                              |
| Discounted cost of changing land use (VRI) and other land expenses, mln RUB               | 0                                                                                                              |
|                                                                                           |                                                                                                                |

#### **Project visualization**

#### **Description**

The Property is a comfort class residential complex. The complex comprises several buildings. Number of storeys: 9-19.

The complex comprises commercial premises, parking, kindergartens, a clinic and business centers.

#### Location

The Property is located in the Admiralteysky district of St Petersburg.

The nearest metro stations "Frunzenskaya" and "Moskovskie Vorota" are located in a 10-15 minutes' walking distance from the Property. The Property has good transport and pedestrian accessibility.

Residential and public-business buildings (business centers, shops, educational facilities) are located near the Property.