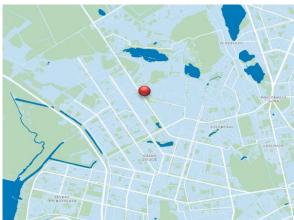

#### Location

The Property is located in the Admiralteysky district of St Petersburg.

The nearest metro stations "Frunzenskaya" and "Moskovskie Vorota" are located in a 10-15 minutes' walking distance from the Property. The Property has good transport and pedestrian accessibility.

#### Location

The Property is located in the Moskovsky district of St Petersburg.

The nearest metro station "Moskovskie Vorota" is located in 0.9 km from the Property. The Property has good transport and pedestrian accessibility.