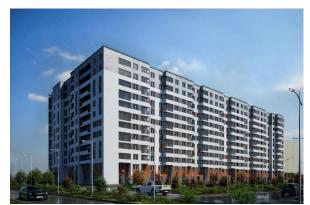

| #        | Project name                                              | Market value of the Company's share, mln RUB 140,574 |
|----------|-----------------------------------------------------------|------------------------------------------------------|
|          | Total Current projects MMA Current projects in SPb        | 140,574                                              |
| 8        | Project on Professor Popov St (Petrogradskiy district)    | 15,831                                               |
| 9        | Klyukva.Park (Shushary)                                   | 5,594                                                |
| 10       | Pushkin Village                                           | 2,217                                                |
| 11       | Monografiya                                               | 2,536                                                |
| 12       | Avenue Apart Pulkovo                                      | 1,134                                                |
| 13       | Project in the Krasnogvardeiskiy district                 | 1,691                                                |
| 16<br>14 | Project on Kievskaya St<br>Pulkovskiy dom                 | 2,090<br>839                                         |
| 15       | Pryazhki Emb                                              | 884                                                  |
| 17       | Murino                                                    | 5,079                                                |
|          | Total Current projects St Petersburg                      | 37,895                                               |
|          | Current projects in Omsk                                  |                                                      |
| 18       | Green River                                               | 14,245                                               |
| 4.0      | Current projects in Novosibirsk region                    | 4.500                                                |
| 19       | Schastye v Koltsovo                                       | 6,799                                                |
| 20       | Current projects in Ekaterinburg Solnechny (Ekaterinburg) | 33,313                                               |
| 21       | Rauta                                                     | 2,916                                                |
| 22       | Suomen Ranta                                              | 555                                                  |
| 23       | Baltym Park                                               | 1,064                                                |
|          | Current projects in Tumen                                 |                                                      |
| 24       | Project in Tyumen                                         | 1,100                                                |
| 25       | Schastye v Tyumen                                         | 1,037                                                |
| 26       | Current projects in Kazan                                 | 1007                                                 |
| 26<br>27 | Schastye v Kazan Kvartal Suita                            | 4,867<br>2,154                                       |
| 21       | Total Current projects in the Regions                     | 68,050                                               |
|          | Completed projects in MMA                                 | 00,030                                               |
| 28       | Silver Fountain                                           | 3,142                                                |
| 29       | Desyatka                                                  | 1,323                                                |
| 30       | Etalon-City                                               | 343                                                  |
| 31       | Andropova 18                                              | 262                                                  |
| 32       | Finskiy                                                   | 162                                                  |
| 33       | Schastye na Sokole (Usievicha st., 10B) Summer Garden     | 60                                                   |
| 34       | Emerald Hills                                             | 0                                                    |
| 33       | Total Completed projects MMA                              | 5,292                                                |
|          | Completed projects in SPb                                 |                                                      |
| 36       | Galactica                                                 | 10,501                                               |
| 37       | Petrovskiy Landmark (Petrovskiy Island)                   | 4,375                                                |
| 38       | Domino                                                    | 3,846                                                |
| 39       | Project on Chernigovskaya St                              | 3,740                                                |
| 40       | Jubilee Estate Novoorlovsky                               | 2,270<br>1,027                                       |
| 42       | iLona                                                     | 594                                                  |
| 43       | Tsar's Capital                                            | 507                                                  |
| 44       | Okhta House                                               | 386                                                  |
| 45       | Etalon on the Neva (Nevskiy district)                     | 342                                                  |
| 46       | Botanica                                                  | 258                                                  |
| 47       | Samotsvety                                                | 269                                                  |
| 48       | Smolny                                                    | 220                                                  |
| 49       | Moscow Gates                                              | 159                                                  |
| 50       | Wellamo Total Completed projects SPb                      | 62                                                   |
|          | Completed projects in the Regions                         | 28,556                                               |
| 51       | Green                                                     | 592                                                  |
| 52       | Finskiy zaliv                                             | 101                                                  |
|          | Total Completed projects in the Regions                   | 693                                                  |
|          | Total Residential development projects                    | 281,060                                              |
|          | Plots for sale                                            |                                                      |
| 53       | Zorge 3                                                   | 673                                                  |
| 54       | Ivovaya                                                   | 1,025                                                |
| 55       | Kumzhagrad Total Plots for sale                           | 1,530                                                |
|          | Total Project Portfolio                                   | 3,228<br>284,288                                     |
|          | Buildings for own use                                     | 204,288                                              |
| 56       | Office building 3, Bogatyrsky Ave                         | 1,645                                                |
|          | Total Buildings for own use                               | 1,645                                                |
|          | Production Unit Entities Value                            | 19,041                                               |
|          | Total Production Unit Value                               | 20,686                                               |
|          | Total Assets                                              | 304,974                                              |