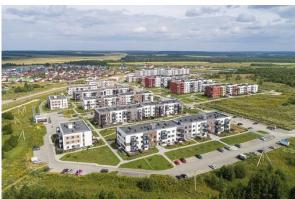

# **GALACTICA**

| Indicator                                                                                 | Data                                                                                                           |
|-------------------------------------------------------------------------------------------|----------------------------------------------------------------------------------------------------------------|
| Market Value, RUB                                                                         | 10,501,000,000                                                                                                 |
| Region                                                                                    | Saint Petersburg                                                                                               |
| Address                                                                                   | Krasutskogo St, Plot 15, 20;<br>Parfenovskaya St, Plot 3; Malaya<br>Mitrofanevskaya St, Plot 23, 30,<br>25, 21 |
| Class of project                                                                          | Comfort                                                                                                        |
| Property type                                                                             | Residential complex, commercial premises, parking                                                              |
| Development strategy                                                                      | Build and Sell                                                                                                 |
| Development stage                                                                         | Completed                                                                                                      |
| Including residential buildings                                                           | Completed                                                                                                      |
| Site area, ha                                                                             | 36.3                                                                                                           |
| Total net sellable area, sq m                                                             | 595,196                                                                                                        |
| Net sellable area (Etalon's share), including car parking, sq m                           | 532,688                                                                                                        |
| Unsold net sellable area, sq m                                                            | 37,783                                                                                                         |
| Residential                                                                               | 27,921                                                                                                         |
| Commercial                                                                                | 802                                                                                                            |
| Parking                                                                                   | 9,060                                                                                                          |
| Parking, lots                                                                             | 302                                                                                                            |
| Unsold net sellable area, sq m (without parking)                                          | 28,723                                                                                                         |
| Estimated sale prices as at December 31, 2024, RUB/sq m or lot                            |                                                                                                                |
| Residential                                                                               | 294,000                                                                                                        |
| Commercial                                                                                | 301,000                                                                                                        |
| Parking                                                                                   | 800,000                                                                                                        |
| Discount rate (Yo)                                                                        | 18.80%                                                                                                         |
| Funds in escrow accounts as at December 31, 2024, million RUB                             | 0                                                                                                              |
| Principal debt as at December 31, 2024, million RUB                                       | 0                                                                                                              |
| Interest as at December 31, 2024, million RUB                                             | 40                                                                                                             |
| Additional information                                                                    |                                                                                                                |
| Outstanding land payments (incl. the cost of changing land use (VRI)), mln RUB            | 0                                                                                                              |
| Including the cost of changing land use (VRI) and other land expenses, mln RUB            | 0                                                                                                              |
| Discounted outstanding land payments (incl. the cost of changing land use (VRI)), mln RUB | 0                                                                                                              |
| Discounted cost of changing land use (VRI) and other land expenses, mln RUB               | 0                                                                                                              |
|                                                                                           |                                                                                                                |

#### **Project visualization**

#### **Description**

The Property is a comfort class residential complex. The complex comprises several buildings. Number of storeys: 9-19.

The complex comprises commercial premises, parking, kindergartens, a clinic and business centers.

#### Location

The Property is located in the Admiralteysky district of St Petersburg.

The nearest metro stations "Frunzenskaya" and "Moskovskie Vorota" are located in a 10-15 minutes' walking distance from the Property. The Property has good transport and pedestrian accessibility.

Residential and public-business buildings (business centers, shops, educational facilities) are located near the Property.