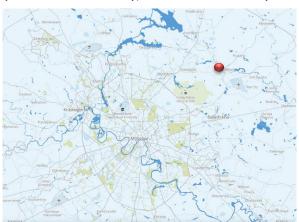

#### Location

The Property is located in the Admiralteysky district of St Petersburg.

The nearest metro stations "Frunzenskaya" and "Moskovskie Vorota" are located in a 10-15 minutes' walking distance from the Property. The Property has good transport and pedestrian accessibility.

Residential and public-business buildings (business centers, shops, educational facilities) are located near the Property.