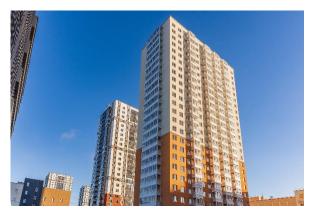

# **GALACTICA**

| Indicator                                                                                 | Data                                                                                                           |
|-------------------------------------------------------------------------------------------|----------------------------------------------------------------------------------------------------------------|
| Market Value, RUB                                                                         | 10,501,000,000                                                                                                 |
| Region                                                                                    | Saint Petersburg                                                                                               |
| Address                                                                                   | Krasutskogo St, Plot 15, 20;<br>Parfenovskaya St, Plot 3; Malaya<br>Mitrofanevskaya St, Plot 23, 30,<br>25, 21 |
| Class of project                                                                          | Comfort                                                                                                        |
| Property type                                                                             | Residential complex, commercial premises, parking                                                              |
| Development strategy                                                                      | Build and Sell                                                                                                 |
| Development stage                                                                         | Completed                                                                                                      |
| Including residential buildings                                                           | Completed                                                                                                      |
| Site area, ha                                                                             | 36.3                                                                                                           |
| Total net sellable area, sq m                                                             | 595,196                                                                                                        |
| Net sellable area (Etalon's share), including car parking, sq m                           | 532,688                                                                                                        |
| Unsold net sellable area, sq m                                                            | 37,783                                                                                                         |
| Residential                                                                               | 27,921                                                                                                         |
| Commercial                                                                                | 802                                                                                                            |
| Parking                                                                                   | 9,060                                                                                                          |
| Parking, lots                                                                             | 302                                                                                                            |
| Unsold net sellable area, sq m (without parking)                                          | 28,723                                                                                                         |
| Estimated sale prices as at December 31, 2024, RUB/sq m or lot                            |                                                                                                                |
| Residential                                                                               | 294,000                                                                                                        |
| Commercial                                                                                | 301,000                                                                                                        |
| Parking                                                                                   | 800,000                                                                                                        |
| Discount rate (Yo)                                                                        | 18.80%                                                                                                         |
| Funds in escrow accounts as at December 31, 2024, million RUB                             | 0                                                                                                              |
| Principal debt as at December 31, 2024, million RUB                                       | 0                                                                                                              |
| Interest as at December 31, 2024, million RUB                                             | 40                                                                                                             |
| Additional information                                                                    |                                                                                                                |
| Outstanding land payments (incl. the cost of changing land use (VRI)), mln RUB            | 0                                                                                                              |
| Including the cost of changing land use (VRI) and other land expenses, mln RUB            | 0                                                                                                              |
| Discounted outstanding land payments (incl. the cost of changing land use (VRI)), mln RUB | 0                                                                                                              |
| Discounted cost of changing land use (VRI) and other land expenses, mln RUB               | 0                                                                                                              |
|                                                                                           |                                                                                                                |

#### **Description**

The Property is a comfort class residential complex. The complex comprises several buildings. Number of storeys: 9-19.

The complex comprises commercial premises, parking, kindergartens, a clinic and business centers.

#### Location

The Property is located in the Admiralteysky district of St Petersburg.

The nearest metro stations "Frunzenskaya" and "Moskovskie Vorota" are located in a 10-15 minutes' walking distance from the Property. The Property has good transport and pedestrian accessibility.

Residential and public-business buildings (business centers, shops, educational facilities) are located near the Property.