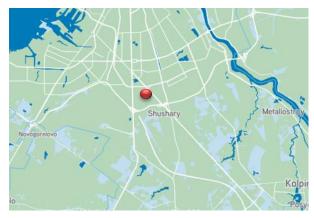

#### Location

The Property is located in the Admiralteysky district of St Petersburg.

The nearest metro stations "Frunzenskaya" and "Moskovskie Vorota" are located in a 10-15 minutes' walking distance from the Property. The Property has good transport and pedestrian accessibility.

Residential and public-business buildings (business centers, shops, educational facilities) are located near the Property.