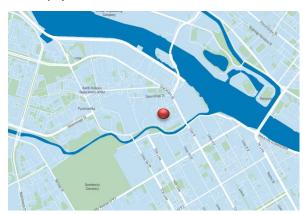

#### Location

The Property is located in the Admiralteysky district of St Petersburg.

The nearest metro stations "Frunzenskaya" and "Moskovskie Vorota" are located in a 10-15 minutes' walking distance from the Property. The Property has good transport and pedestrian accessibility.

Residential and public-business buildings (business centers, shops, educational facilities) are located near the Property.