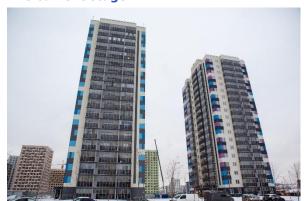

# **MOSCOW GATES**

| Indicator                                            |               | Data                |
|------------------------------------------------------|---------------|---------------------|
| Market Value, RUB                                    |               | 159,000,000         |
| Region                                               |               | Saint Petersburg    |
| Address                                              |               | Moskovskiy Ave, 115 |
| Class of project                                     |               | Comfort             |
| Property type                                        |               | Parking             |
| Development strategy                                 |               | Build and Sell      |
| Development stage                                    |               | Completed           |
| Including residential buildings                      |               | Completed           |
| Site area, ha                                        |               | 12.7                |
| Total net sellable area, sq m                        |               | 225,597             |
| Net sellable area (Etalon's share), including car pa | arking, sq m  | 201,155             |
| Unsold net sellable area, sq m                       |               | 3,030               |
|                                                      | Residential   | 0                   |
|                                                      | Commercial    | 0                   |
|                                                      | Parking       | 3,030               |
|                                                      | Parking, lots | 101                 |
| Unsold net sellable area, sq m (without parking)     |               | 0                   |
| Estimated sale prices as at December 31, 2024, R lot | RUB/sq m or   |                     |
|                                                      | Residential   | -                   |
|                                                      | Commercial    | -                   |
|                                                      | Parking       | 910,000             |
| Discount rate (Yo)                                   |               | 18.80%              |

## The current stage

The Property is a comfort class residential complex. The complex comprises six buildings.

Number of storeys: 12-18.

The complex comprises commercial premises, underground parking, a detached multi-level parking, a kindergarten and a school.