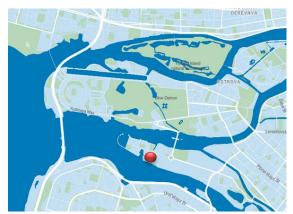

#### Location

The Property is located on the bank of the Malaya Neva, on Petrovsky Island, in the Petrogradsky district of St Petersburg.

The nearest metro station "Krestovsky Ostrov" is located in 1.7 km from the Property.

The major highways - Petrovsky Ave, Betancourt Bridge and others - are located not far from the residential complex.

The historical center of the city is within 10 minutes transport accessibility from the Property.

The windows of the apartments on both sides of the residential complex will overlook the water: the Malaya Neva and the South Harbor.

Residential complexes of business and premium segment are located next to the Property. Krestovsky Island, which presents parks, restaurants, recreation facilities, mainly of a high segment, as well as an amusement park, healthcare properties is located in the neighborhood of the Property.