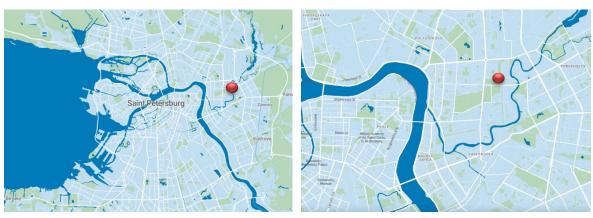

#### Location

The Property is located in the Krasnogvardeisky district of St Petersburg.

The nearest metro station "Ladozhskaya" is located in 3.3 km from the Property.

The Property is located not far from the main highways of the district: Revolutsii Highway, Energetikov Ave, Industrialny Ave, Potapova Street, Irinovsky Ave.

#### Location

The Property is located on the bank of the Malaya Neva, on Petrovsky Island, in the Petrogradsky district of St Petersburg.

The nearest metro station "Krestovsky Ostrov" is located in 1.7 km from the Property.