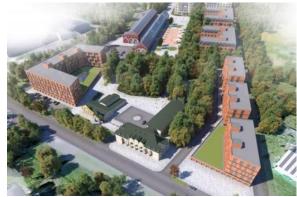

## The current stage

The Property is a comfort class residential complex. The complex comprises six buildings.

Number of storeys: 12-18.

The complex comprises commercial premises, underground parking, a detached multi-level parking, a kindergarten and a school.

#### Location

The Property is located in the Moskovsky district of St Petersburg.

The nearest metro station "Moskovskie Vorota" is located in 0.9 km from the Property. The Property has good transport and pedestrian accessibility.

Various public and business properties (business centers, shops, educational facilities) and residential properties are located in the neighborhood of the Property.