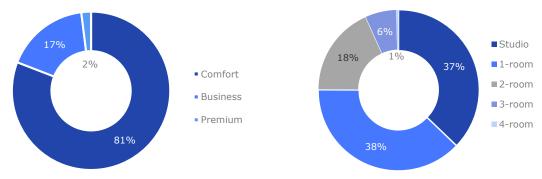

w.

The total volume of housing construction in Saint Petersburg contracted by 22% versus the previous year and by 44% versus the end of 2020, when we witnessed robust development of some spacious territories in remote locations, while the launch of government-backed preferential housing mortgage programs gave an additional impetus to the market. This slowdown of construction activity restrains the correction of prices, but in the mid-term outlook, as the accumulated pent-up demand starts spilling out, it will contribute to a faster growth of housing prices which will shoot ahead of inflation.

Dynamics of the price per sq m and construction volumes in Saint Petersburg



Data: Nikoliers



Demand

Distribution of all registered CPCS contracts by classes and types of floor plans for 2024



Data: Nikoliers

The number of registered co-investment contracts in comfort, business and premium housing classes amounted to 43,770 in Saint Petersburg for 2024 (1.7 million sq m), which is 16% below the results for 2023 by the number of contracts and 19% below 2023 in terms of sold squared meters. The average floor area per transaction went down by 2 sq m over the year to 39,200 sq m, which is 6.3 sq m less than the average floor area in the current supply. In total demand the share of comfort class grew from 76% to 81% over the year.

Based on the results for 2024, the share of housing mortgage stood at 69% (-16 p.p. year-on-year) - 72% in the segment of residential units and only 9% in the apartment segment. The absolute majority of apartment transactions leveraged installment plans