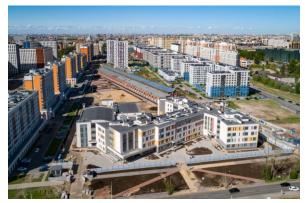

# **OKHTA HOUSE**

| Indicator                                            |               | Data                |
|------------------------------------------------------|---------------|---------------------|
| Market Value, RUB                                    |               | 386,000,000         |
| Region                                               |               | Saint Petersburg    |
| Address                                              |               | Lagoda St, 6A       |
| Class of project                                     |               | Comfort             |
| Property type                                        |               | Commercial premises |
| Development strategy                                 |               | Build and Sell      |
| Development stage                                    |               | Completed           |
| Including residential buildings                      |               | Completed           |
| Site area, ha                                        |               | 4.2                 |
| Total net sellable area, sq m                        |               | 27,456              |
| Net sellable area (Etalon's share), including car pa | arking, sq m  | 27,456              |
| Unsold net sellable area, sq m                       |               | 586                 |
|                                                      | Residential   | 0                   |
|                                                      | Commercial    | 586                 |
|                                                      | Parking       | 0                   |
|                                                      | Parking, lots | 0                   |
| Unsold net sellable area, sq m (without parking)     |               | 586                 |
| Estimated sale prices as at December 31, 2024, R lot | RUB/sq m or   |                     |
|                                                      | Residential   | -                   |
|                                                      | Commercial    | 141,000             |
|                                                      | Parking       | -                   |
| Discount rate (Yo)                                   |               | 18.80%              |

## **Project visualization**

## The current stage

The Property is a comfort class residential complex. The complex comprises several buildings.

Number of storeys: 19-21.

The complex includes commercial premises, underground parking, a detached multi-level parking and a kindergarten for 140 people.

#### Location

The Property is located in the Krasnogvardeisky district of St Petersburg.

The nearest metro station "Ladozhskaya" is located in 3.3 km from the Property.

The Property is located not far from the main highways of the district: Revolutsii Highway, Energetikov Ave, Industrialny Ave, Potapova Street, Irinovsky Ave.

Armashovsky Square, Polyustrovsky Park, Small and Big Ilyinsky Gardens are nearby.

The Ring Road is in 5.5 km from the Property.

Various public and business properties (educational facilities, clinics and shops are located in the neighborhood of the Property.