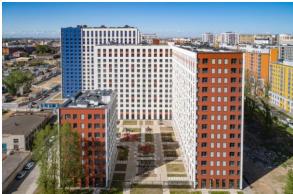

# PETROVSKIY LANDMARK

| Indicator                                            |               | Data                                              |
|------------------------------------------------------|---------------|---------------------------------------------------|
| Market Value, RUB                                    |               | 4,375,000,000                                     |
| Region                                               |               | Saint Petersburg                                  |
| Address                                              |               | Petrovskaya Spit, 7/2                             |
| Class of project                                     |               | Business                                          |
| Property type                                        |               | Residential complex, commercial premises, parking |
| Development strategy                                 |               | Build and Sell                                    |
| Development stage                                    |               | Completed                                         |
| Including residential buildings                      |               | Completed                                         |
| Site area, ha                                        |               | 3.0                                               |
| Total net sellable area, sq m                        |               | 62,062                                            |
| Net sellable area (Etalon's share), including car pa | irking, sq m  | 59,119                                            |
| Unsold net sellable area, sq m                       |               | 3,732                                             |
|                                                      | Residential   | 2,365                                             |
|                                                      | Commercial    | 197                                               |
|                                                      | Parking       | 1,170                                             |
|                                                      | Parking, lots | 39                                                |
| Unsold net sellable area, sq m (without parking)     |               | 2,562                                             |
| Estimated sale prices as at December 31, 2024, R lot | UB/sq m or    |                                                   |
|                                                      | Residential   | 413,000                                           |
|                                                      | Commercial    | 309,000                                           |
|                                                      | Parking       | 3,900,000                                         |
| Discount rate (Yo)                                   |               | 18.80%                                            |

## **Project visualization**

## The current stage

The Property is a business class residential complex. The complex comprises 3 buildings.

Number of storeys: 6-9.

The complex includes a kindergarten, commercial premises (shops, beauty salons, medical facilities, pharmacies) on the ground floors and underground parking.

#### Location

The Property is located on the bank of the Malaya Neva, on Petrovsky Island, in the Petrogradsky district of St Petersburg.

The nearest metro station "Krestovsky Ostrov" is located in 1.7 km from the Property.

The major highways - Petrovsky Ave, Betancourt Bridge and others - are located not far from the residential complex.

The historical center of the city is within 10 minutes transport accessibility from the Property.

The windows of the apartments on both sides of the residential complex will overlook the water: the Malaya Neva and the South Harbor.

Residential complexes of business and premium segment are located next to the Property. Krestovsky Island, which presents parks, restaurants, recreation facilities, mainly of a high segment, as well as an amusement park, healthcare properties is located in the neighborhood of the Property.