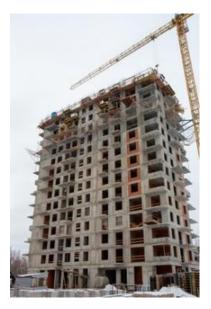

# **OKHTA HOUSE**

| Indicator                                            |               | Data                |
|------------------------------------------------------|---------------|---------------------|
| Market Value, RUB                                    |               | 386,000,000         |
| Region                                               |               | Saint Petersburg    |
| Address                                              |               | Lagoda St, 6A       |
| Class of project                                     |               | Comfort             |
| Property type                                        |               | Commercial premises |
| Development strategy                                 |               | Build and Sell      |
| Development stage                                    |               | Completed           |
| Including residential buildings                      |               | Completed           |
| Site area, ha                                        |               | 4.2                 |
| Total net sellable area, sq m                        |               | 27,456              |
| Net sellable area (Etalon's share), including car pa | arking, sq m  | 27,456              |
| Unsold net sellable area, sq m                       |               | 586                 |
|                                                      | Residential   | 0                   |
|                                                      | Commercial    | 586                 |
|                                                      | Parking       | 0                   |
|                                                      | Parking, lots | 0                   |
| Unsold net sellable area, sq m (without parking)     |               | 586                 |
| Estimated sale prices as at December 31, 2024, R lot | RUB/sq m or   |                     |
|                                                      | Residential   | -                   |
|                                                      | Commercial    | 141,000             |
|                                                      | Parking       | -                   |
| Discount rate (Yo)                                   |               | 18.80%              |

## The current stage

The Property is a comfort class residential complex. The complex comprises several buildings.

Number of storeys: 19-21.

The complex includes commercial premises, underground parking, a detached multi-level parking and a kindergarten for 140 people.

#### Location

The Property is located in the Krasnogvardeisky district of St Petersburg.

The nearest metro station "Ladozhskaya" is located in 3.3 km from the Property.

The Property is located not far from the main highways of the district: Revolutsii Highway, Energetikov Ave, Industrialny Ave, Potapova Street, Irinovsky Ave.

Armashovsky Square, Polyustrovsky Park, Small and Big Ilyinsky Gardens are nearby.

The Ring Road is in 5.5 km from the Property.

Various public and business properties (educational facilities, clinics and shops are located in the neighborhood of the Property.