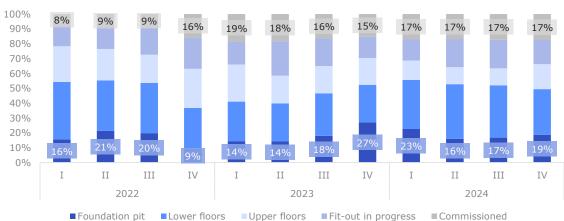

#### Sales schedules

We have adopted our own sales schedules for residential/ apartment development projects valued herein. In general, we, in line with the current market practice, have assumed that sales

begin simultaneously with construction permission and terminate after completion, and by the time of project commissioning, more than 80% of the space has been sold. When constructing sales schedules, we took into account the total area of apartments for sale, commercial premises and parking lots sold and the remaining area.