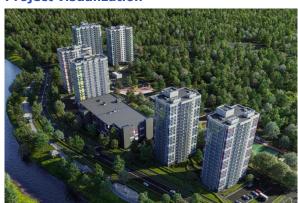

# **MOSCOW GATES**

| Indicator                                            |               | Data                |
|------------------------------------------------------|---------------|---------------------|
| Market Value, RUB                                    |               | 159,000,000         |
| Region                                               |               | Saint Petersburg    |
| Address                                              |               | Moskovskiy Ave, 115 |
| Class of project                                     |               | Comfort             |
| Property type                                        |               | Parking             |
| Development strategy                                 |               | Build and Sell      |
| Development stage                                    |               | Completed           |
| Including residential buildings                      |               | Completed           |
| Site area, ha                                        |               | 12.7                |
| Total net sellable area, sq m                        |               | 225,597             |
| Net sellable area (Etalon's share), including car pa | arking, sq m  | 201,155             |
| Unsold net sellable area, sq m                       |               | 3,030               |
|                                                      | Residential   | 0                   |
|                                                      | Commercial    | 0                   |
|                                                      | Parking       | 3,030               |
|                                                      | Parking, lots | 101                 |
| Unsold net sellable area, sq m (without parking)     |               | 0                   |
| Estimated sale prices as at December 31, 2024, R lot | RUB/sq m or   |                     |
|                                                      | Residential   | -                   |
|                                                      | Commercial    | -                   |
|                                                      | Parking       | 910,000             |
| Discount rate (Yo)                                   |               | 18.80%              |

## **Project visualization**

## The current stage

The Property is a comfort class residential complex. The complex comprises six buildings.

Number of storeys: 12-18.

The complex comprises commercial premises, underground parking, a detached multi-level parking, a kindergarten and a school.