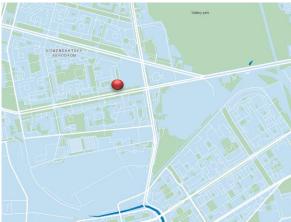

# **MOSCOW GATES**

| Indicator                                            |               | Data                |
|------------------------------------------------------|---------------|---------------------|
| Market Value, RUB                                    |               | 159,000,000         |
| Region                                               |               | Saint Petersburg    |
| Address                                              |               | Moskovskiy Ave, 115 |
| Class of project                                     |               | Comfort             |
| Property type                                        |               | Parking             |
| Development strategy                                 |               | Build and Sell      |
| Development stage                                    |               | Completed           |
| Including residential buildings                      |               | Completed           |
| Site area, ha                                        |               | 12.7                |
| Total net sellable area, sq m                        |               | 225,597             |
| Net sellable area (Etalon's share), including car pa | arking, sq m  | 201,155             |
| Unsold net sellable area, sq m                       |               | 3,030               |
|                                                      | Residential   | 0                   |
|                                                      | Commercial    | 0                   |
|                                                      | Parking       | 3,030               |
|                                                      | Parking, lots | 101                 |
| Unsold net sellable area, sq m (without parking)     |               | 0                   |
| Estimated sale prices as at December 31, 2024, R lot | RUB/sq m or   |                     |
|                                                      | Residential   | -                   |
|                                                      | Commercial    | -                   |
|                                                      | Parking       | 910,000             |
| Discount rate (Yo)                                   |               | 18.80%              |

#### Location

The Property is located in the Moskovsky district of St Petersburg.

The nearest metro station "Moskovskie Vorota" is located in 0.9 km from the Property. The Property has good transport and pedestrian accessibility.

Various public and business properties (business centers, shops, educational facilities) and residential properties are located in the neighborhood of the Property.