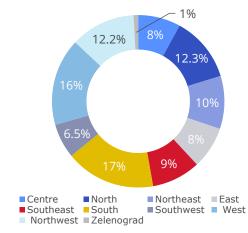

the price had risen by 3.6% after the 1.8% growth in the previous quarter. Over the year, the weighted average price had increased by 16%. This being said, developers offer discounts for a limited pool of lots.

The average discounts throughout the quarter amounted to 6%, and they were offered for each second lot in exposure. Just for comparison, a quarter earlier the average discount had come to 4.6% and was offered for 57% of lots.

In the fourth quarter 17,500 lots totaling to 902,000 sq m were sold, which is 25% higher than in the previous quarter and 21% lower year-on-year.

The average floor area of a sold lot remained almost unchanged during the quarter, but grew by 8.3% (from 48 to 52 sq m) versus Q4 2023.



#### Breakdown of supply





Data: Nikoliers

#### Breakdown of supply



Data: Nikoliers

In the fourth quarter of 2024, following the ban on the construction of apartments as "quasi housing" in Moscow, their share in total supply went down by 2 p.p. over the quarter. The cumulative amount of new developments (by project declarations) launched in the current quarter has sagged by 12% year-on-year. The slowdown in the amount of new projects launched is but natural, given a prolonged period of the high key rate, even though the activity is still quite robust in the residential real estate market.

The supply breakdown by classes has remained almost intact over the quarter, with business and comfort segments dominating, their market shares standing at 46% and 42%, respectively. Over the year the share of comfort-class housing has shrunk by 2 p.p. due to the grow