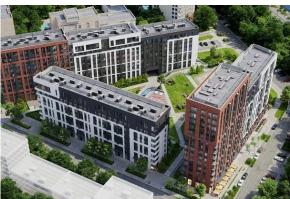

# **GALACTICA**

| Indicator                                                                                 | Data                                                                                                           |
|-------------------------------------------------------------------------------------------|----------------------------------------------------------------------------------------------------------------|
| Market Value, RUB                                                                         | 10,501,000,000                                                                                                 |
| Region                                                                                    | Saint Petersburg                                                                                               |
| Address                                                                                   | Krasutskogo St, Plot 15, 20;<br>Parfenovskaya St, Plot 3; Malaya<br>Mitrofanevskaya St, Plot 23, 30,<br>25, 21 |
| Class of project                                                                          | Comfort                                                                                                        |
| Property type                                                                             | Residential complex, commercial premises, parking                                                              |
| Development strategy                                                                      | Build and Sell                                                                                                 |
| Development stage                                                                         | Completed                                                                                                      |
| Including residential buildings                                                           | Completed                                                                                                      |
| Site area, ha                                                                             | 36.3                                                                                                           |
| Total net sellable area, sq m                                                             | 595,196                                                                                                        |
| Net sellable area (Etalon's share), including car parking, sq m                           | 532,688                                                                                                        |
| Unsold net sellable area, sq m                                                            | 37,783                                                                                                         |
| Residential                                                                               | 27,921                                                                                                         |
| Commercial                                                                                | 802                                                                                                            |
| Parking                                                                                   | 9,060                                                                                                          |
| Parking, lots                                                                             | 302                                                                                                            |
| Unsold net sellable area, sq m (without parking)                                          | 28,723                                                                                                         |
| Estimated sale prices as at December 31, 2024, RUB/sq m or lot                            |                                                                                                                |
| Residential                                                                               | 294,000                                                                                                        |
| Commercial                                                                                | 301,000                                                                                                        |
| Parking                                                                                   | 800,000                                                                                                        |
| Discount rate (Yo)                                                                        | 18.80%                                                                                                         |
| Funds in escrow accounts as at December 31, 2024, million RUB                             | 0                                                                                                              |
| Principal debt as at December 31, 2024, million RUB                                       | 0                                                                                                              |
| Interest as at December 31, 2024, million RUB                                             | 40                                                                                                             |
| Additional information                                                                    |                                                                                                                |
| Outstanding land payments (incl. the cost of changing land use (VRI)), mln RUB            | 0                                                                                                              |
| Including the cost of changing land use (VRI) and other land expenses, mln RUB            | 0                                                                                                              |
| Discounted outstanding land payments (incl. the cost of changing land use (VRI)), mln RUB | 0                                                                                                              |
| Discounted cost of changing land use (VRI) and other land expenses, mln RUB               | 0                                                                                                              |
|                                                                                           |                                                                                                                |

#### **Project visualization**

#### **Description**

The Property is a comfort class residential complex. The complex comprises several buildings. Number of storeys: 9-19.

The complex comprises commercial premises, parking, kindergartens, a clinic and business centers.

#### Location

The Property is located in the Admiralteysky district of St Petersburg.

The nearest metro stations "Frunzenskaya" and "Moskovskie Vorota" are located in a 10-15 minutes' walking distance from the Property. The Property has good transport and pedestrian accessibility.