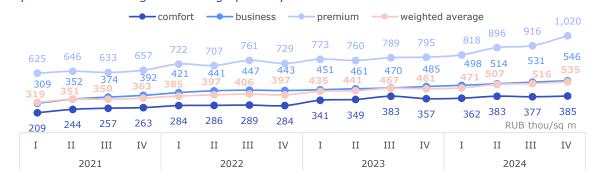

rt-class housing has shrunk by 2 p.p. due to the growing share of premium-class housing supply. In absolute terms, the comfort-class living space in exposure amounts to 1.126 million sq m in Q4 2024 (versus 1.154 million sq m a year earlier), while there is 0.32 million sq m of the premium-class housing (versus 0.27 million sq m a year before).

The greatest supply is concentrated in the southern and western administrative districts (17% and 16% accordingly). These districts have been holding the lead by housing in exposure since the beginning of 2024.

As in the previous quarter, the Wave project (42,000 sq m) in South Moscow and Luchi-2 (45,000 sq m) in West Moscow from LSR developer are holding the lead by the amount of supply.



#### Dynamics of the weighted average price by classes



Data: Nikoliers

Based on the results for Q4 2024, the premium segment has demonstrated the steepest climb of prices (+11.4% per sq m) both due to the appreciation of prices in residential buildings already on sale and due to the rollout of new residential units to the market. Thus residential units with a fine finish went on sale in the Vesper Kutuzovsky development from Vesper.

#### Dynamics of the weighted average price by real estate type



Data: Nikoliers

Whereas the prices of residential units have grown by 3.8% versus the previous quarter, the apartment prices have risen by only 1.4%. Year-on-year residential units have become 16.6% more expensive, while the apartment prices have upped by 9.8%. In the future the dynamics can be less indicative due to the rapid absorption of apa