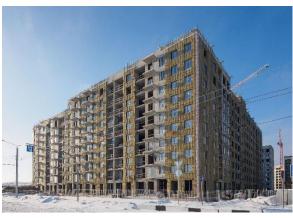

## The current stage

The Property is a comfort class residential complex. The complex comprises six buildings.

Number of storeys: 12-18.

The complex comprises commercial premises, underground parking, a detached multi-level parking, a kindergarten and a school.

#### Location

The Property is located in the Moskovsky district of St Petersburg.

The nearest metro station "Moskovskie Vorota" is located in 0.9 km from the Property. The Property has good transport and pedestrian accessibility.

Various public and business properties (business centers, shops, educational facilities) and residential properties are located in the neighborhood of the Property.