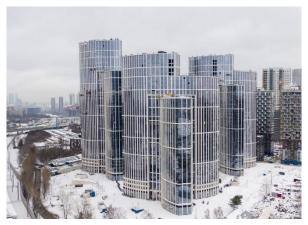

# **GALACTICA**

| Indicator                                                                                 | Data                                                                                                           |
|-------------------------------------------------------------------------------------------|----------------------------------------------------------------------------------------------------------------|
| Market Value, RUB                                                                         | 10,501,000,000                                                                                                 |
| Region                                                                                    | Saint Petersburg                                                                                               |
| Address                                                                                   | Krasutskogo St, Plot 15, 20;<br>Parfenovskaya St, Plot 3; Malaya<br>Mitrofanevskaya St, Plot 23, 30,<br>25, 21 |
| Class of project                                                                          | Comfort                                                                                                        |
| Property type                                                                             | Residential complex, commercial premises, parking                                                              |
| Development strategy                                                                      | Build and Sell                                                                                                 |
| Development stage                                                                         | Completed                                                                                                      |
| Including residential buildings                                                           | Completed                                                                                                      |
| Site area, ha                                                                             | 36.3                                                                                                           |
| Total net sellable area, sq m                                                             | 595,196                                                                                                        |
| Net sellable area (Etalon's share), including car parking, sq m                           | 532,688                                                                                                        |
| Unsold net sellable area, sq m                                                            | 37,783                                                                                                         |
| Residential                                                                               | 27,921                                                                                                         |
| Commercial                                                                                | 802                                                                                                            |
| Parking                                                                                   | 9,060                                                                                                          |
| Parking, lots                                                                             | 302                                                                                                            |
| Unsold net sellable area, sq m (without parking)                                          | 28,723                                                                                                         |
| Estimated sale prices as at December 31, 2024, RUB/sq m or lot                            |                                                                                                                |
| Residential                                                                               | 294,000                                                                                                        |
| Commercial                                                                                | 301,000                                                                                                        |
| Parking                                                                                   | 800,000                                                                                                        |
| Discount rate (Yo)                                                                        | 18.80%                                                                                                         |
| Funds in escrow accounts as at December 31, 2024, million RUB                             | 0                                                                                                              |
| Principal debt as at December 31, 2024, million RUB                                       | 0                                                                                                              |
| Interest as at December 31, 2024, million RUB                                             | 40                                                                                                             |
| Additional information                                                                    |                                                                                                                |
| Outstanding land payments (incl. the cost of changing land use (VRI)), mln RUB            | 0                                                                                                              |
| Including the cost of changing land use (VRI) and other land expenses, mln RUB            | 0                                                                                                              |
| Discounted outstanding land payments (incl. the cost of changing land use (VRI)), mln RUB | 0                                                                                                              |
| Discounted cost of changing land use (VRI) and other land expenses, mln RUB               | 0                                                                                                              |
|                                                                                           |                                                                                                                |

#### **Description**

The Property is a comfort class residential complex. The complex comprises several buildings. Number of storeys: 9-19.

The complex comprises commercial premises, parking, kindergartens, a clinic and business centers.

#### Location

The Property is located in the Admiralteysky district of St Petersburg.

The nearest metro stations "Frunzenskaya" and "Moskovskie Vorota" are located in a 10-15 minutes' walking distance from the Property. The Property has good transport and pedestrian accessibility.

Residential and public-business buildings (business centers, shops, educational facilities) are located near the Property.