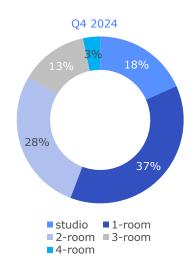

class housing and its reduction in the business class, while in Zelenograd this was caused by the drop of prices in the Green Park project from PIK, boasting the highest share of supply in the district.

Weighted average price by districts, thou rubles/sq m



Data: Nikoliers



#### **Demand**

Despite the gradual reduction of the apartment share in the supply structure, their share in the demand structure has not changed. Overall, 17,500 deals had been closed in Q4 2024, 26% more than for the third quarter (13,800 deals). Thus, the recovery of demand indicates that the market is getting adapted to new realities. In Q4 2024, the core of demand was generated by one-room lots (37%) with 6,500 one-room lots sold, while in Q4 2023 around 8,000 lots had been sold.

#### Breakdown of demand





Data: Nikoliers

The demand breakdown by classes did not undergo any significant changes over the year, with most transactions still falling to the share of the business segment (51%) and comfort-class housing (42%). It's important to note that cumulatively comfort and business-class housing generated 93% of total demand in the fourth quarter of 2024, despite a lesser share of those segments in the supply (only 88%).

#### Breakdown of demand



Data: Nikoliers

West and South remain the most popular locations with 18% and 17% of housing sold there, respectively. The demand for lots in Southeast (12% of the total demand) should also be noted, since this is 3 p.p. more than the share of this district in the supply struture (9%).

The projects of PIK were the leaders of sales over the four