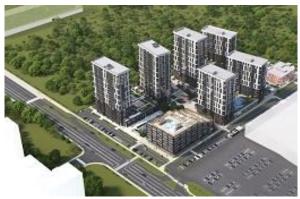

# **GALACTICA**

| Indicator                                                                                 | Data                                                                                                           |
|-------------------------------------------------------------------------------------------|----------------------------------------------------------------------------------------------------------------|
| Market Value, RUB                                                                         | 10,501,000,000                                                                                                 |
| Region                                                                                    | Saint Petersburg                                                                                               |
| Address                                                                                   | Krasutskogo St, Plot 15, 20;<br>Parfenovskaya St, Plot 3; Malaya<br>Mitrofanevskaya St, Plot 23, 30,<br>25, 21 |
| Class of project                                                                          | Comfort                                                                                                        |
| Property type                                                                             | Residential complex, commercial premises, parking                                                              |
| Development strategy                                                                      | Build and Sell                                                                                                 |
| Development stage                                                                         | Completed                                                                                                      |
| Including residential buildings                                                           | Completed                                                                                                      |
| Site area, ha                                                                             | 36.3                                                                                                           |
| Total net sellable area, sq m                                                             | 595,196                                                                                                        |
| Net sellable area (Etalon's share), including car parking, sq m                           | 532,688                                                                                                        |
| Unsold net sellable area, sq m                                                            | 37,783                                                                                                         |
| Residential                                                                               | 27,921                                                                                                         |
| Commercial                                                                                | 802                                                                                                            |
| Parking                                                                                   | 9,060                                                                                                          |
| Parking, lots                                                                             | 302                                                                                                            |
| Unsold net sellable area, sq m (without parking)                                          | 28,723                                                                                                         |
| Estimated sale prices as at December 31, 2024, RUB/sq m or lot                            |                                                                                                                |
| Residential                                                                               | 294,000                                                                                                        |
| Commercial                                                                                | 301,000                                                                                                        |
| Parking                                                                                   | 800,000                                                                                                        |
| Discount rate (Yo)                                                                        | 18.80%                                                                                                         |
| Funds in escrow accounts as at December 31, 2024, million RUB                             | 0                                                                                                              |
| Principal debt as at December 31, 2024, million RUB                                       | 0                                                                                                              |
| Interest as at December 31, 2024, million RUB                                             | 40                                                                                                             |
| Additional information                                                                    |                                                                                                                |
| Outstanding land payments (incl. the cost of changing land use (VRI)), mln RUB            | 0                                                                                                              |
| Including the cost of changing land use (VRI) and other land expenses, mln RUB            | 0                                                                                                              |
| Discounted outstanding land payments (incl. the cost of changing land use (VRI)), mln RUB | 0                                                                                                              |
| Discounted cost of changing land use (VRI) and other land expenses, mln RUB               | 0                                                                                                              |
|                                                                                           |                                                                                                                |

#### **Project visualization**

#### **Description**

The Property is a comfort class residential complex. The complex comprises several buildings. Number of storeys: 9-19.

The complex comprises commercial premises, parking, kindergartens, a clinic and business centers.

#### Location

The Property is located in the Admiralteysky district of St Petersburg.

The nearest metro stations "Frunzenskaya" and "Moskovskie Vorota" are located in a 10-15 minutes' walking distance from the Property. The Property has good transport and pedestrian accessibility.

Residential and public-business buildings (business centers, shops, educational facilities) are located near the Property.