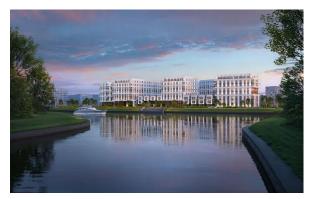

# **OKHTA HOUSE**

| Indicator                                            |               | Data                |
|------------------------------------------------------|---------------|---------------------|
| Market Value, RUB                                    |               | 386,000,000         |
| Region                                               |               | Saint Petersburg    |
| Address                                              |               | Lagoda St, 6A       |
| Class of project                                     |               | Comfort             |
| Property type                                        |               | Commercial premises |
| Development strategy                                 |               | Build and Sell      |
| Development stage                                    |               | Completed           |
| Including residential buildings                      |               | Completed           |
| Site area, ha                                        |               | 4.2                 |
| Total net sellable area, sq m                        |               | 27,456              |
| Net sellable area (Etalon's share), including car pa | arking, sq m  | 27,456              |
| Unsold net sellable area, sq m                       |               | 586                 |
|                                                      | Residential   | 0                   |
|                                                      | Commercial    | 586                 |
|                                                      | Parking       | 0                   |
|                                                      | Parking, lots | 0                   |
| Unsold net sellable area, sq m (without parking)     |               | 586                 |
| Estimated sale prices as at December 31, 2024, R lot | RUB/sq m or   |                     |
|                                                      | Residential   | -                   |
|                                                      | Commercial    | 141,000             |
|                                                      | Parking       | -                   |
| Discount rate (Yo)                                   |               | 18.80%              |

## **Project visualization**

## The current stage

The Property is a comfort class residential complex. The complex comprises several buildings.

Number of storeys: 19-21.

The complex includes commercial premises, underground parking, a detached multi-level parking and a kindergarten for 140 people.

#### Location

The Property is located in the Krasnogvardeisky district of St Petersburg.

The nearest metro station "Ladozhskaya" is located in 3.3 km from the Property.

The Property is located not far from the main highways of the district: Revolutsii Highway, Energetikov Ave, Industrialny Ave, Potapova Street, Irinovsky Ave.

Armashovsky Square, Polyustrovsky Park, Small and Big Ilyinsky Gardens are nearby.

The Ring Road is in 5.5 km from the Property.

Various public and business properties (educational facilities, clinics and shops are located in the neighborhood of the Property.