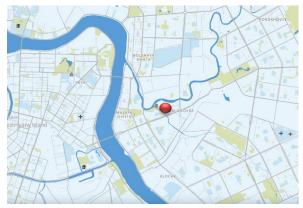

#### Location

The Property is located in the Krasnogvardeisky district of St Petersburg.

The nearest metro station "Ladozhskaya" is located in 3.3 km from the Property.

The Property is located not far from the main highways of the district: Revolutsii Highway, Energetikov Ave, Industrialny Ave, Potapova Street, Irinovsky Ave.

Armashovsky Square, Polyustrovsky Park, Small and Big Ilyinsky Gardens are nearby.

The Ring Road is in 5.5 km from the Property.

Various public and business properties (educational facilities, clinics and shops are located in the neighborhood of the Property.