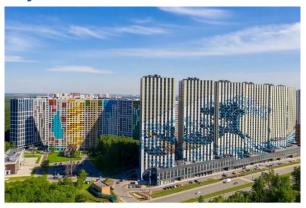

# **GALACTICA**

| Indicator                                                                                 | Data                                                                                                           |
|-------------------------------------------------------------------------------------------|----------------------------------------------------------------------------------------------------------------|
| Market Value, RUB                                                                         | 10,501,000,000                                                                                                 |
| Region                                                                                    | Saint Petersburg                                                                                               |
| Address                                                                                   | Krasutskogo St, Plot 15, 20;<br>Parfenovskaya St, Plot 3; Malaya<br>Mitrofanevskaya St, Plot 23, 30,<br>25, 21 |
| Class of project                                                                          | Comfort                                                                                                        |
| Property type                                                                             | Residential complex, commercial premises, parking                                                              |
| Development strategy                                                                      | Build and Sell                                                                                                 |
| Development stage                                                                         | Completed                                                                                                      |
| Including residential buildings                                                           | Completed                                                                                                      |
| Site area, ha                                                                             | 36.3                                                                                                           |
| Total net sellable area, sq m                                                             | 595,196                                                                                                        |
| Net sellable area (Etalon's share), including car parking, sq m                           | 532,688                                                                                                        |
| Unsold net sellable area, sq m                                                            | 37,783                                                                                                         |
| Residential                                                                               | 27,921                                                                                                         |
| Commercial                                                                                | 802                                                                                                            |
| Parking                                                                                   | 9,060                                                                                                          |
| Parking, lots                                                                             | 302                                                                                                            |
| Unsold net sellable area, sq m (without parking)                                          | 28,723                                                                                                         |
| Estimated sale prices as at December 31, 2024, RUB/sq m or lot                            |                                                                                                                |
| Residential                                                                               | 294,000                                                                                                        |
| Commercial                                                                                | 301,000                                                                                                        |
| Parking                                                                                   | 800,000                                                                                                        |
| Discount rate (Yo)                                                                        | 18.80%                                                                                                         |
| Funds in escrow accounts as at December 31, 2024, million RUB                             | 0                                                                                                              |
| Principal debt as at December 31, 2024, million RUB                                       | 0                                                                                                              |
| Interest as at December 31, 2024, million RUB                                             | 40                                                                                                             |
| Additional information                                                                    |                                                                                                                |
| Outstanding land payments (incl. the cost of changing land use (VRI)), mln RUB            | 0                                                                                                              |
| Including the cost of changing land use (VRI) and other land expenses, mln RUB            | 0                                                                                                              |
| Discounted outstanding land payments (incl. the cost of changing land use (VRI)), mln RUB | 0                                                                                                              |
| Discounted cost of changing land use (VRI) and other land expenses, mln RUB               | 0                                                                                                              |
|                                                                                           |                                                                                                                |

#### **Description**

The Property is a comfort class residential complex. The complex comprises several buildings. Number of storeys: 9-19.

The complex comprises commercial premises, parking, kindergartens, a clinic and business centers.