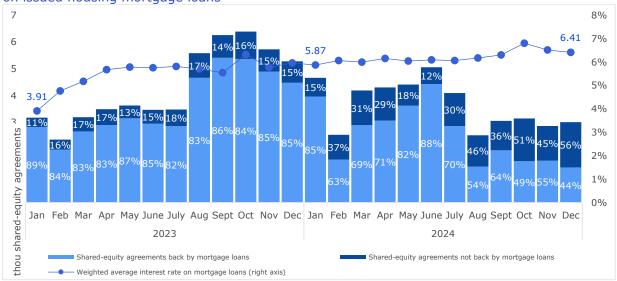

solute majority of apartment transactions leveraged installment plans: as the key interest rate set by the Bank of Russia kept growing and preferential mortgage programs were wound down, the segment refocused to prolonged installment plans as early as in mid-2023.

In H2 a significant slump in the share of mortgage deals was recorded in the structure of sales to the level of 57% (-21 p.p. vs H1). This can be explained by termination of the standard preferential housing mortgage, the exclusion of St. Petersburg from the IT program, tougher terms of the family housing mortgage program and exhaustion of bank limits on that program, as well as ultra-high interest rates.

Dynamics of demand (number of co-investment contracts) and weighted average interest rate on issued housing mortgage loans



Data: Nikoliers



#### **Forecast**

The volume of deposits by individuals in St. Petersburg 9 times exceeds the estimated level If primary demand for 2024 in money terms

In the short-term outlook the saving strategy of individuals won't change, as regards the entry of funds to bank accounts and deposits. A reported by the Bank of Russia, by December 2024 money in the banks had reached the peak at RUB 53.6 trillion by December 2024 (+19% since the turn of the year), with most deposits opened for less than a year. Saint Petersburg accounts for 7.3% of total deposits in the country (RUB 3.9 trillion).

Dynamics of bank deposits by individuals in Russia, exclusive of escrow accounts, RUB trillion



Sources: Nikoliers, Unified Interdepartmental Statistical Information System (UISIS), Bank