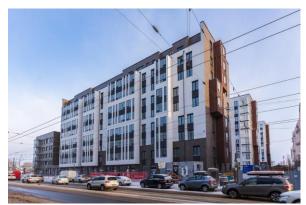

## **Project visualization**

## The current stage

The Property is a business class residential complex. The complex comprises 3 buildings.

Number of storeys: 6-9.

The complex includes a kindergarten, commercial premises (shops, beauty salons, medical facilities, pharmacies) on the ground floors and underground parking.

#### Location

The Property is located on the bank of the Malaya Neva, on Petrovsky Island, in the Petrogradsky district of St Petersburg.

The nearest metro station "Krestovsky Ostrov" is located in 1.7 km from the Property.

The major highways - Petrovsky Ave, Betancourt Bridge and others - are located not far from the residential complex.

The historical center of the city is within 10 minutes transport accessibility from the Property.

The windows of the apartments on both sides of the residential complex will overlook the water: the Malaya Neva and the South Harbor.

Residential complexes of business and premium segment are located next to the Property. Krestovsky Island, which presents parks, restaurants, recreation facilities, mainly of a high segment, as well as an amusement park, healthcare properties is located in the neighborhood of the Property.