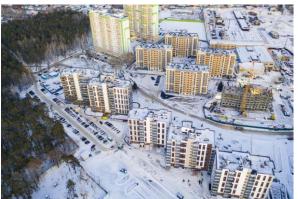

#### **Description**

The Property is a comfort class residential complex. The complex comprises several buildings. Number of storeys: 9-19.

The complex comprises commercial premises, parking, kindergartens, a clinic and business centers.

#### Location

The Property is located in the Admiralteysky district of St Petersburg.

The nearest metro stations "Frunzenskaya" and "Moskovskie Vorota" are located in a 10-15 minutes' walking distance from the Property. The Property has good transport and pedestrian accessibility.

Residential and public-business buildings (business centers, shops, educational facilities) are located near the Property.