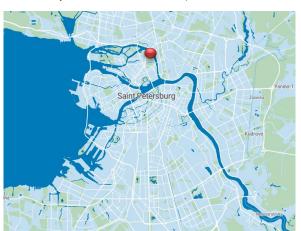

#### Location

The Property is located in the Admiralteysky district of St Petersburg.

The nearest metro stations "Frunzenskaya" and "Moskovskie Vorota" are located in a 10-15 minutes' walking distance from the Property. The Property has good transport and pedestrian accessibility.

Residential and public-business buildings (business centers, shops, educational facilities) are located near the Property.