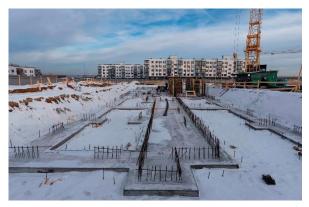

|                                          |
| Outstanding land payments (incl. the cost of changing land use (VRI)), mln RUB            | 0                                        |
| Including the cost of changing land use (VRI), mln RUB                                    | 0                                        |
| Discounted outstanding land payments (incl. the cost of changing land use (VRI)), mln RUB | 0                                        |
| Discounted cost of changing land use (VRI), mln RUB                                       | 0                                        |
|                                                                                           |                                          |

### **Project visualization**



### The current stage









The Property is a comfort class residential complex under construction. The complex comprises several buildings, some of them have been put into operation, some are under construction.

Number of storeys: 3-5.

The complex includes commercial premises.

### Location

The Property is located in the village of Baltym in the Sverdlovsk region.

The Yekaterinburg Ring Road is in 8 km from the Property.

The neighborhood location of the Property is represented by residential, public and business facilities (educational, sports and shopping facilities).

Verkhnepyshminsky Park of Culture and Leisure is located in a 10 minutes' walking distance from the Property. Lake Baltym is located 3.8 km from the Property.







# **RAUTA**

| Indicator