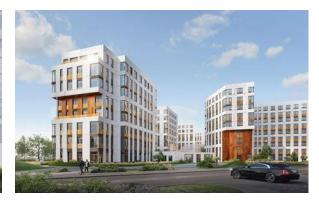

# **GALACTICA**

| Indicator                                                                                 | Data                                                                                                           |
|-------------------------------------------------------------------------------------------|----------------------------------------------------------------------------------------------------------------|
| Market Value, RUB                                                                         | 10,501,000,000                                                                                                 |
| Region                                                                                    | Saint Petersburg                                                                                               |
| Address                                                                                   | Krasutskogo St, Plot 15, 20;<br>Parfenovskaya St, Plot 3; Malaya<br>Mitrofanevskaya St, Plot 23, 30,<br>25, 21 |
| Class of project                                                                          | Comfort                                                                                                        |
| Property type                                                                             | Residential complex, commercial premises, parking                                                              |
| Development strategy                                                                      | Build and Sell                                                                                                 |
| Development stage                                                                         | Completed                                                                                                      |
| Including residential buildings                                                           | Completed                                                                                                      |
| Site area, ha                                                                             | 36.3                                                                                                           |
| Total net sellable area, sq m                                                             | 595,196                                                                                                        |
| Net sellable area (Etalon's share), including car parking, sq m                           | 532,688                                                                                                        |
| Unsold net sellable area, sq m                                                            | 37,783                                                                                                         |
| Residential                                                                               | 27,921                                                                                                         |
| Commercial                                                                                | 802                                                                                                            |
| Parking                                                                                   | 9,060                                                                                                          |
| Parking, lots                                                                             | 302                                                                                                            |
| Unsold net sellable area, sq m (without parking)                                          | 28,723                                                                                                         |
| Estimated sale prices as at December 31, 2024, RUB/sq m or lot                            |                                                                                                                |
| Residential                                                                               | 294,000                                                                                                        |
| Commercial                                                                                | 301,000                                                                                                        |
| Parking                                                                                   | 800,000                                                                                                        |
| Discount rate (Yo)                                                                        | 18.80%                                                                                                         |
| Funds in escrow accounts as at December 31, 2024, million RUB                             | 0                                                                                                              |
| Principal debt as at December 31, 2024, million RUB                                       | 0                                                                                                              |
| Interest as at December 31, 2024, million RUB                                             | 40                                                                                                             |
| Additional information                                                                    |                                                                                                                |
| Outstanding land payments (incl. the cost of changing land use (VRI)), mln RUB            | 0                                                                                                              |
| Including the cost of changing land use (VRI) and other land expenses, mln RUB            | 0                                                                                                              |
| Discounted outstanding land payments (incl. the cost of changing land use (VRI)), mln RUB | 0                                                                                                              |
| Discounted cost of changing land use (VRI) and other land expenses, mln RUB               | 0                                                                                                              |
|                                                                                           |                                                                                                                |

#### **Project visualization**

#### **Description**

The Property is a comfort class residential complex. The complex comprises several buildings. Number of storeys: 9-19.

The complex comprises commercial premises, parking, kindergartens, a clinic and business centers.

#### Location

The Property is located in the Admiralteysky district of St Petersburg.

The nearest metro stations "Frunzenskaya" and "Moskovskie Vorota" are located in a 10-15 minutes' walking distance from the Property. The Property has good transport and pedestrian accessibility.

Residential and public-business buildings (business centers, shops, educational facilities) are located near the Property.