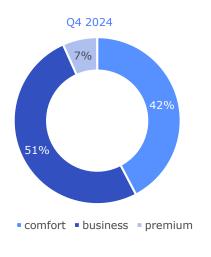

t-class housing and its reduction in the business class, while in Zelenograd this was caused by the drop of prices in the Green Park project from PIK, boasting the highest share of supply in the district.

Weighted average price by districts, thou rubles/sq m



Data: Nikoliers



#### **Demand**

Despite the gradual reduction of the apartment share in the supply structure, their share in the demand structure has not changed. Overall, 17,500 deals had been closed in Q4 2024, 26% more than for the third quarter (13,800 deals). Thus, the recovery of demand indicates that the market is getting adapted to new realities. In Q4 2024, the core of demand was generated by one-room lots (37%) with 6,500 one-room lots sold, while in Q4 2023 around 8,000 lots had been sold.

#### Breakdown of demand





Data: Nikoliers

The demand breakdown by classes did not undergo any significant changes over the year, with most transactions still falling to the share of the business segment (51%) and comfort-class housing (42%). It's important to note that cumulatively comfort and business-class housing generated 93% of total demand in the fourth quarter of 2024, despite a lesser share of those segments in the supply (only 88%).

#### Breakdown of demand



Data: Nikoliers

West and South remain the most popular locations with 18% and 17% of housing sold there, respectively. The demand for lots in Southeast (12% of the total demand) should also be noted, since this is 3 p.p. more than the share of this district in the supply struture (9%).

The projects of PIK were the leaders of sales over the fo