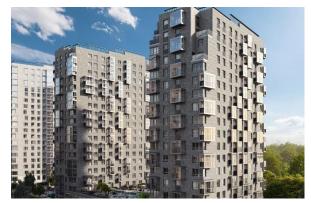

# **MOSCOW GATES**

| Indicator                                            |               | Data                |
|------------------------------------------------------|---------------|---------------------|
| Market Value, RUB                                    |               | 159,000,000         |
| Region                                               |               | Saint Petersburg    |
| Address                                              |               | Moskovskiy Ave, 115 |
| Class of project                                     |               | Comfort             |
| Property type                                        |               | Parking             |
| Development strategy                                 |               | Build and Sell      |
| Development stage                                    |               | Completed           |
| Including residential buildings                      |               | Completed           |
| Site area, ha                                        |               | 12.7                |
| Total net sellable area, sq m                        |               | 225,597             |
| Net sellable area (Etalon's share), including car pa | arking, sq m  | 201,155             |
| Unsold net sellable area, sq m                       |               | 3,030               |
|                                                      | Residential   | 0                   |
|                                                      | Commercial    | 0                   |
|                                                      | Parking       | 3,030               |
|                                                      | Parking, lots | 101                 |
| Unsold net sellable area, sq m (without parking)     |               | 0                   |
| Estimated sale prices as at December 31, 2024, R lot | RUB/sq m or   |                     |
|                                                      | Residential   | -                   |
|                                                      | Commercial    | -                   |
|                                                      | Parking       | 910,000             |
| Discount rate (Yo)                                   |               | 18.80%              |

## **Project visualization**

## The current stage

The Property is a comfort class residential complex. The complex comprises six buildings.

Number of storeys: 12-18.

The complex comprises commercial premises, underground parking, a detached multi-level parking, a kindergarten and a school.

#### Location

The Property is located in the Moskovsky district of St Petersburg.

The nearest metro station "Moskovskie Vorota" is located in 0.9 km from the Property. The Property has good transport and pedestrian accessibility.

Various public and business properties (business centers, shops, educational facilities) and residential properties are located in the neighborhood of the Property.