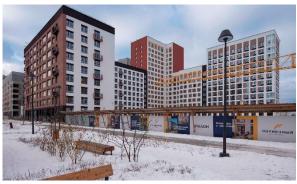

# **GALACTICA**

| Indicator                                                                                 | Data                                                                                                           |
|-------------------------------------------------------------------------------------------|----------------------------------------------------------------------------------------------------------------|
| Market Value, RUB                                                                         | 10,501,000,000                                                                                                 |
| Region                                                                                    | Saint Petersburg                                                                                               |
| Address                                                                                   | Krasutskogo St, Plot 15, 20;<br>Parfenovskaya St, Plot 3; Malaya<br>Mitrofanevskaya St, Plot 23, 30,<br>25, 21 |
| Class of project                                                                          | Comfort                                                                                                        |
| Property type                                                                             | Residential complex, commercial premises, parking                                                              |
| Development strategy                                                                      | Build and Sell                                                                                                 |
| Development stage                                                                         | Completed                                                                                                      |
| Including residential buildings                                                           | Completed                                                                                                      |
| Site area, ha                                                                             | 36.3                                                                                                           |
| Total net sellable area, sq m                                                             | 595,196                                                                                                        |
| Net sellable area (Etalon's share), including car parking, sq m                           | 532,688                                                                                                        |
| Unsold net sellable area, sq m                                                            | 37,783                                                                                                         |
| Residential                                                                               | 27,921                                                                                                         |
| Commercial                                                                                | 802                                                                                                            |
| Parking                                                                                   | 9,060                                                                                                          |
| Parking, lots                                                                             | 302                                                                                                            |
| Unsold net sellable area, sq m (without parking)                                          | 28,723                                                                                                         |
| Estimated sale prices as at December 31, 2024, RUB/sq m or lot                            |                                                                                                                |
| Residential                                                                               | 294,000                                                                                                        |
| Commercial                                                                                | 301,000                                                                                                        |
| Parking                                                                                   | 800,000                                                                                                        |
| Discount rate (Yo)                                                                        | 18.80%                                                                                                         |
| Funds in escrow accounts as at December 31, 2024, million RUB                             | 0                                                                                                              |
| Principal debt as at December 31, 2024, million RUB                                       | 0                                                                                                              |
| Interest as at December 31, 2024, million RUB                                             | 40                                                                                                             |
| Additional information                                                                    |                                                                                                                |
| Outstanding land payments (incl. the cost of changing land use (VRI)), mln RUB            | 0                                                                                                              |
| Including the cost of changing land use (VRI) and other land expenses, mln RUB            | 0                                                                                                              |
| Discounted outstanding land payments (incl. the cost of changing land use (VRI)), mln RUB | 0                                                                                                              |
| Discounted cost of changing land use (VRI) and other land expenses, mln RUB               | 0                                                                                                              |
|                                                                                           |                                                                                                                |

#### **Project visualization**

#### The current stage

#### **Description**

The Property is a comfort class residential complex. The complex comprises several buildings. Number of storeys: 9-19.

The complex comprises commercial premises, parking, kindergartens, a clinic and business centers.

#### Location

The Property is located in the Admiralteysky district of St Petersburg.

The nearest metro stations "Frunzenskaya" and "Moskovskie Vorota" are located in a 10-15 minutes' walking distance from the Property. The Property has good transport and pedestrian accessibility.

Residential and public-business buildings (business centers, shops, educational facilities) are located near the Property.