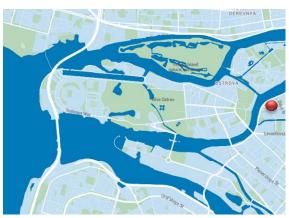

#### Location

The Property is located in the Admiralteysky district of St Petersburg.

The nearest metro stations "Frunzenskaya" and "Moskovskie Vorota" are located in a 10-15 minutes' walking distance from the Property. The Property has good transport and pedestrian accessibility.

Residential and public-business buildings (business centers, shops, educational facilities) are located near the Property.