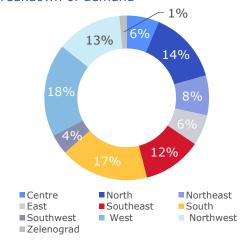

had been closed in Q4 2024, 26% more than for the third quarter (13,800 deals). Thus, the recovery of demand indicates that the market is getting adapted to new realities. In Q4 2024, the core of demand was generated by one-room lots (37%) with 6,500 one-room lots sold, while in Q4 2023 around 8,000 lots had been sold.

#### Breakdown of demand





Data: Nikoliers

The demand breakdown by classes did not undergo any significant changes over the year, with most transactions still falling to the share of the business segment (51%) and comfort-class housing (42%). It's important to note that cumulatively comfort and business-class housing generated 93% of total demand in the fourth quarter of 2024, despite a lesser share of those segments in the supply (only 88%).

#### Breakdown of demand



Data: Nikoliers

West and South remain the most popular locations with 18% and 17% of housing sold there, respectively. The demand for lots in Southeast (12% of the total demand) should also be noted, since this is 3 p.p. more than the share of this district in the supply struture (9%).

The projects of PIK were the leaders of sales over the fourth quarter both in West and South Moscow. In the West the highest amount of housing was sold in Matveevsky Park residential project where 345 lots had been sold with the aggregate floor space of 15,300 sq m. In South Moscow the highest number of lots were sold in the Moskovorechye project (419 lots or about 17,000 sq m).



### Demand breakdown by type of payment in Q4 2024



Data: Nikoliers

The reduction of mortgage-backed transactions over th