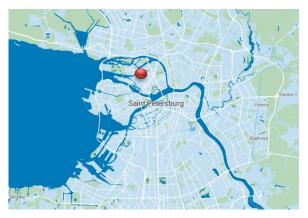

#### Location

The Property is located in the Admiralteysky district of St Petersburg.

The nearest metro stations "Frunzenskaya" and "Moskovskie Vorota" are located in a 10-15 minutes' walking distance from the Property. The Property has good transport and pedestrian accessibility.