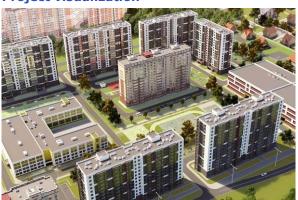

| 0                      |
| Interest as at December 31, 2024, million RUB                                             | 0                      |
| Additional information                                                                    |                        |
| Outstanding land payments (incl. the cost of changing land use (VRI)), mln RUB            | 0                      |
| Including the cost of changing land use (VRI), mln RUB                                    | 0                      |
| Discounted outstanding land payments (incl. the cost of changing land use (VRI)), mln RUB | 0                      |
| Discounted cost of changing land use (VRI), mln RUB                                       | 0                      |

## **Project visualization**



### The current stage









The Property is a comfort class residential complex.

The complex comprises several buildings.

Number of storeys: 14-17.

The complex has commercial premises and a detached multi-level parking.

#### Location

The Property is located in the Shchyolkovo, Moscow Region.

The Moscow Ring Road is in 19 km from the Property.

The immediate environment of the Property is represented by residential and public facilities (educational facilities), recreation facilities (forest park).







## **DESYATKA**

| Indicator                                                                                 | Data                                              |
|-------------------------------------------------------------------------------------------|-----------------------