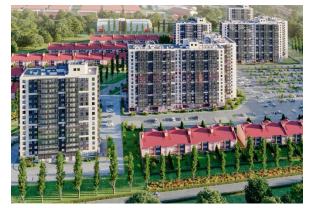

# **MOSCOW GATES**

| Indicator                                            |               | Data                |
|------------------------------------------------------|---------------|---------------------|
| Market Value, RUB                                    |               | 159,000,000         |
| Region                                               |               | Saint Petersburg    |
| Address                                              |               | Moskovskiy Ave, 115 |
| Class of project                                     |               | Comfort             |
| Property type                                        |               | Parking             |
| Development strategy                                 |               | Build and Sell      |
| Development stage                                    |               | Completed           |
| Including residential buildings                      |               | Completed           |
| Site area, ha                                        |               | 12.7                |
| Total net sellable area, sq m                        |               | 225,597             |
| Net sellable area (Etalon's share), including car pa | arking, sq m  | 201,155             |
| Unsold net sellable area, sq m                       |               | 3,030               |
|                                                      | Residential   | 0                   |
|                                                      | Commercial    | 0                   |
|                                                      | Parking       | 3,030               |
|                                                      | Parking, lots | 101                 |
| Unsold net sellable area, sq m (without parking)     |               | 0                   |
| Estimated sale prices as at December 31, 2024, R lot | RUB/sq m or   |                     |
|                                                      | Residential   | -                   |
|                                                      | Commercial    | -                   |
|                                                      | Parking       | 910,000             |
| Discount rate (Yo)                                   |               | 18.80%              |

## **Project visualization**

## The current stage

The Property is a comfort class residential complex. The complex comprises six buildings.

Number of storeys: 12-18.

The complex comprises commercial premises, underground parking, a detached multi-level parking, a kindergarten and a school.

#### Location

The Property is located in the Moskovsky district of St Petersburg.

The nearest metro station "Moskovskie Vorota" is located in 0.9 km from the Property. The Property has good transport and pedestrian accessibility.

Various public and business properties (business centers, shops, educational facilities) and residential properties are located in the neighborhood of the Property.