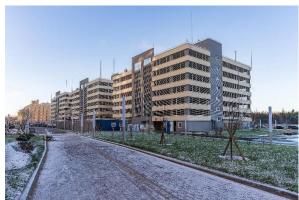

# **MOSCOW GATES**

| Indicator                                            |               | Data                |
|------------------------------------------------------|---------------|---------------------|
| Market Value, RUB                                    |               | 159,000,000         |
| Region                                               |               | Saint Petersburg    |
| Address                                              |               | Moskovskiy Ave, 115 |
| Class of project                                     |               | Comfort             |
| Property type                                        |               | Parking             |
| Development strategy                                 |               | Build and Sell      |
| Development stage                                    |               | Completed           |
| Including residential buildings                      |               | Completed           |
| Site area, ha                                        |               | 12.7                |
| Total net sellable area, sq m                        |               | 225,597             |
| Net sellable area (Etalon's share), including car pa | arking, sq m  | 201,155             |
| Unsold net sellable area, sq m                       |               | 3,030               |
|                                                      | Residential   | 0                   |
|                                                      | Commercial    | 0                   |
|                                                      | Parking       | 3,030               |
|                                                      | Parking, lots | 101                 |
| Unsold net sellable area, sq m (without parking)     |               | 0                   |
| Estimated sale prices as at December 31, 2024, R lot | RUB/sq m or   |                     |
|                                                      | Residential   | -                   |
|                                                      | Commercial    | -                   |
|                                                      | Parking       | 910,000             |
| Discount rate (Yo)                                   |               | 18.80%              |

## The current stage

The Property is a comfort class residential complex. The complex comprises six buildings.

Number of storeys: 12-18.

The complex comprises commercial premises, underground parking, a detached multi-level parking, a kindergarten and a school.

#### Location

The Property is located in the Moskovsky district of St Petersburg.

The nearest metro station "Moskovskie Vorota" is located in 0.9 km from the Property. The Property has good transport and pedestrian accessibility.

Various public and business properties (business centers, shops, educational facilities) and residential properties are located in the neighborhood of the Property.