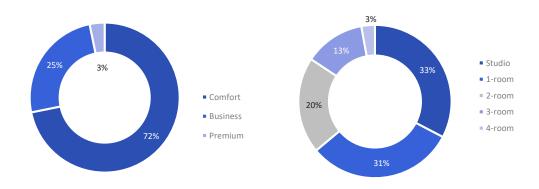

708 712 11% 5% 27% 554 24% 30% 426 385 379 367 344 22% 303 84% 1% 34% 68% 19% 70% 65% 91% 87% 58% 76% 66% 80% 64% 61% Ι IIIIIIVΙ IIIIIΙV Ι IIIIIIV2022 2023 2024 Comfort Business ■ Premium

Dynamics of rolling out new supply as per project declarations, thou sq m

Data: Nikoliers

Based on the year's results, the following districts were leaders by the amount of new housing supply: Nevsky (19%), Primorsky (12%) and Vasileostrovsky (11%).

During Q4 2024 sales kicked off in new residential and apartment projects, totaling to 2,300 lots:

Comfort class: Ultra City 3.0 (RBI), Izzzi.life Hive (ORANGE GROUP), Cosmos VSM (Troitskoye Pole).

Business class: BASHNI ELEMENT (ELEMENT), MOSCO (Ocean Development).

Supply

Breakdown of exposure by classes and types of floor plans (by number of lots)



Data: Nikoliers



By the end of 2024, the housing in exposure on the Saint Petersburg off-plan residential real estate market had gone down by 7% to 1.7 million sq m. In the second half of 2023 developers were active in bringing out new supply to the market, eager to capitalize on the period of peak demand prior to the termination of the standard preferential housing mortgage program with government support. But starting already in the beginning of 2024, companies took a more cautious stance: the new supply was below the demand, which led to the reduction of housing in exposure to the lowest levels for three recent years.

The apartment share significantly increased over the year, reaching 17% of total lots on sale (+6 p.p. a year), which was mainly caused by a number of major serviced