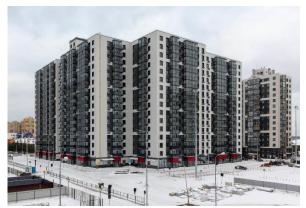

# **OKHTA HOUSE**

| Indicator                                            |               | Data                |
|------------------------------------------------------|---------------|---------------------|
| Market Value, RUB                                    |               | 386,000,000         |
| Region                                               |               | Saint Petersburg    |
| Address                                              |               | Lagoda St, 6A       |
| Class of project                                     |               | Comfort             |
| Property type                                        |               | Commercial premises |
| Development strategy                                 |               | Build and Sell      |
| Development stage                                    |               | Completed           |
| Including residential buildings                      |               | Completed           |
| Site area, ha                                        |               | 4.2                 |
| Total net sellable area, sq m                        |               | 27,456              |
| Net sellable area (Etalon's share), including car pa | arking, sq m  | 27,456              |
| Unsold net sellable area, sq m                       |               | 586                 |
|                                                      | Residential   | 0                   |
|                                                      | Commercial    | 586                 |
|                                                      | Parking       | 0                   |
|                                                      | Parking, lots | 0                   |
| Unsold net sellable area, sq m (without parking)     |               | 586                 |
| Estimated sale prices as at December 31, 2024, R lot | RUB/sq m or   |                     |
|                                                      | Residential   | -                   |
|                                                      | Commercial    | 141,000             |
|                                                      | Parking       | -                   |
| Discount rate (Yo)                                   |               | 18.80%              |

## **Project visualization**

## The current stage

The Property is a comfort class residential complex. The complex comprises several buildings.

Number of storeys: 19-21.

The complex includes commercial premises, underground parking, a detached multi-level parking and a kindergarten for 140 people.

#### Location

The Property is located in the Krasnogvardeisky district of St Petersburg.

The nearest metro station "Ladozhskaya" is located in 3.3 km from the Property.

The Property is located not far from the main highways of the district: Revolutsii Highway, Energetikov Ave, Industrialny Ave, Potapova Street, Irinovsky Ave.

Armashovsky Square, Polyustrovsky Park, Small and Big Ilyinsky Gardens are nearby.

The Ring Road is in 5.5 km from the Property.

Various public and business properties (educational facilities, clinics and shops are located in the neighborhood of the Property.