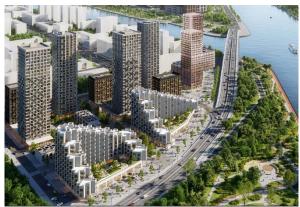

|
| Outstanding land payments (incl. the cost of changing land use (VRI)), mln RUB            | 46,618                                            |
| Including the cost of changing land use (VRI), mln RUB                                    | 42,523                                            |
| Discounted outstanding land payments (incl. the cost of changing land use (VRI)), mln RUB | 23,519                                            |
| Discounted cost of changing land use (VRI), mln RUB                                       | 21,148                                            |
|                                                                                           |                                                   |

### **Project visualization**











### **Description**

The Property is a business class residential complex under construction. The complex will comprise commercial premises, parking and social facilities.

#### Location

The Property is located in the Southern Administrative district of Moscow.

The nearest metro station "MCK ZIL" is in 0.5 km (6 minutes' walking distance) from the Property.

The immediate environment of the Property is represented by residential and public business facilities (educational facilities, shops), recreation facilities (Tyufel Grove and Kozhukhovo parks).







## NAGATINO I-LAND

| Indicator                                                                                 | Data                                              |
|----------------------------------------------------------