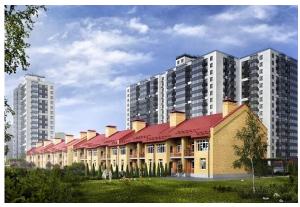

# **GALACTICA**

| Indicator                                                                                 | Data                                                                                                           |
|-------------------------------------------------------------------------------------------|----------------------------------------------------------------------------------------------------------------|
| Market Value, RUB                                                                         | 10,501,000,000                                                                                                 |
| Region                                                                                    | Saint Petersburg                                                                                               |
| Address                                                                                   | Krasutskogo St, Plot 15, 20;<br>Parfenovskaya St, Plot 3; Malaya<br>Mitrofanevskaya St, Plot 23, 30,<br>25, 21 |
| Class of project                                                                          | Comfort                                                                                                        |
| Property type                                                                             | Residential complex, commercial premises, parking                                                              |
| Development strategy                                                                      | Build and Sell                                                                                                 |
| Development stage                                                                         | Completed                                                                                                      |
| Including residential buildings                                                           | Completed                                                                                                      |
| Site area, ha                                                                             | 36.3                                                                                                           |
| Total net sellable area, sq m                                                             | 595,196                                                                                                        |
| Net sellable area (Etalon's share), including car parking, sq m                           | 532,688                                                                                                        |
| Unsold net sellable area, sq m                                                            | 37,783                                                                                                         |
| Residential                                                                               | 27,921                                                                                                         |
| Commercial                                                                                | 802                                                                                                            |
| Parking                                                                                   | 9,060                                                                                                          |
| Parking, lots                                                                             | 302                                                                                                            |
| Unsold net sellable area, sq m (without parking)                                          | 28,723                                                                                                         |
| Estimated sale prices as at December 31, 2024, RUB/sq m or lot                            |                                                                                                                |
| Residential                                                                               | 294,000                                                                                                        |
| Commercial                                                                                | 301,000                                                                                                        |
| Parking                                                                                   | 800,000                                                                                                        |
| Discount rate (Yo)                                                                        | 18.80%                                                                                                         |
| Funds in escrow accounts as at December 31, 2024, million RUB                             | 0                                                                                                              |
| Principal debt as at December 31, 2024, million RUB                                       | 0                                                                                                              |
| Interest as at December 31, 2024, million RUB                                             | 40                                                                                                             |
| Additional information                                                                    |                                                                                                                |
| Outstanding land payments (incl. the cost of changing land use (VRI)), mln RUB            | 0                                                                                                              |
| Including the cost of changing land use (VRI) and other land expenses, mln RUB            | 0                                                                                                              |
| Discounted outstanding land payments (incl. the cost of changing land use (VRI)), mln RUB | 0                                                                                                              |
| Discounted cost of changing land use (VRI) and other land expenses, mln RUB               | 0                                                                                                              |
|                                                                                           |                                                                                                                |

#### **Project visualization**

#### **Description**

The Property is a comfort class residential complex. The complex comprises several buildings. Number of storeys: 9-19.

The complex comprises commercial premises, parking, kindergartens, a clinic and business centers.

#### Location

The Property is located in the Admiralteysky district of St Petersburg.

The nearest metro stations "Frunzenskaya" and "Moskovskie Vorota" are located in a 10-15 minutes' walking distance from the Property. The Property has good transport and pedestrian accessibility.

Residential and public-business buildings (business centers, shops, educational facilities) are located near the Property.