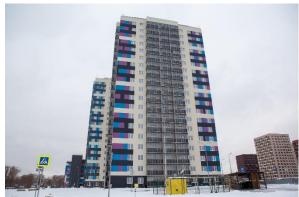

# **MOSCOW GATES**

| Indicator                                            |               | Data                |
|------------------------------------------------------|---------------|---------------------|
| Market Value, RUB                                    |               | 159,000,000         |
| Region                                               |               | Saint Petersburg    |
| Address                                              |               | Moskovskiy Ave, 115 |
| Class of project                                     |               | Comfort             |
| Property type                                        |               | Parking             |
| Development strategy                                 |               | Build and Sell      |
| Development stage                                    |               | Completed           |
| Including residential buildings                      |               | Completed           |
| Site area, ha                                        |               | 12.7                |
| Total net sellable area, sq m                        |               | 225,597             |
| Net sellable area (Etalon's share), including car pa | arking, sq m  | 201,155             |
| Unsold net sellable area, sq m                       |               | 3,030               |
|                                                      | Residential   | 0                   |
|                                                      | Commercial    | 0                   |
|                                                      | Parking       | 3,030               |
|                                                      | Parking, lots | 101                 |
| Unsold net sellable area, sq m (without parking)     |               | 0                   |
| Estimated sale prices as at December 31, 2024, R lot | RUB/sq m or   |                     |
|                                                      | Residential   | -                   |
|                                                      | Commercial    | -                   |
|                                                      | Parking       | 910,000             |
| Discount rate (Yo)                                   |               | 18.80%              |

## The current stage

The Property is a comfort class residential complex. The complex comprises six buildings.

Number of storeys: 12-18.

The complex comprises commercial premises, underground parking, a detached multi-level parking, a kindergarten and a school.