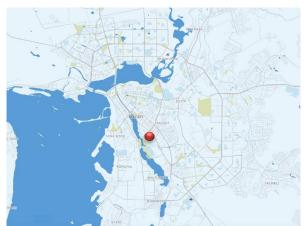

#### Location

The Property is located in the Admiralteysky district of St Petersburg.

The nearest metro stations "Frunzenskaya" and "Moskovskie Vorota" are located in a 10-15 minutes' walking distance from the Property. The Property has good transport and pedestrian accessibility.

Residential and public-business buildings (business centers, shops, educational facilities) are located near the Property.