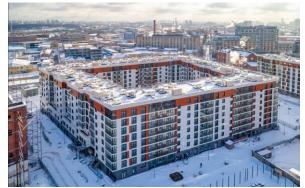

# **GALACTICA**

| Indicator                                                                                 | Data                                                                                                           |
|-------------------------------------------------------------------------------------------|----------------------------------------------------------------------------------------------------------------|
| Market Value, RUB                                                                         | 10,501,000,000                                                                                                 |
| Region                                                                                    | Saint Petersburg                                                                                               |
| Address                                                                                   | Krasutskogo St, Plot 15, 20;<br>Parfenovskaya St, Plot 3; Malaya<br>Mitrofanevskaya St, Plot 23, 30,<br>25, 21 |
| Class of project                                                                          | Comfort                                                                                                        |
| Property type                                                                             | Residential complex, commercial premises, parking                                                              |
| Development strategy                                                                      | Build and Sell                                                                                                 |
| Development stage                                                                         | Completed                                                                                                      |
| Including residential buildings                                                           | Completed                                                                                                      |
| Site area, ha                                                                             | 36.3                                                                                                           |
| Total net sellable area, sq m                                                             | 595,196                                                                                                        |
| Net sellable area (Etalon's share), including car parking, sq m                           | 532,688                                                                                                        |
| Unsold net sellable area, sq m                                                            | 37,783                                                                                                         |
| Residential                                                                               | 27,921                                                                                                         |
| Commercial                                                                                | 802                                                                                                            |
| Parking                                                                                   | 9,060                                                                                                          |
| Parking, lots                                                                             | 302                                                                                                            |
| Unsold net sellable area, sq m (without parking)                                          | 28,723                                                                                                         |
| Estimated sale prices as at December 31, 2024, RUB/sq m or lot                            |                                                                                                                |
| Residential                                                                               | 294,000                                                                                                        |
| Commercial                                                                                | 301,000                                                                                                        |
| Parking                                                                                   | 800,000                                                                                                        |
| Discount rate (Yo)                                                                        | 18.80%                                                                                                         |
| Funds in escrow accounts as at December 31, 2024, million RUB                             | 0                                                                                                              |
| Principal debt as at December 31, 2024, million RUB                                       | 0                                                                                                              |
| Interest as at December 31, 2024, million RUB                                             | 40                                                                                                             |
| Additional information                                                                    |                                                                                                                |
| Outstanding land payments (incl. the cost of changing land use (VRI)), mln RUB            | 0                                                                                                              |
| Including the cost of changing land use (VRI) and other land expenses, mln RUB            | 0                                                                                                              |
| Discounted outstanding land payments (incl. the cost of changing land use (VRI)), mln RUB | 0                                                                                                              |
| Discounted cost of changing land use (VRI) and other land expenses, mln RUB               | 0                                                                                                              |
|                                                                                           |                                                                                                                |

#### **Description**

The Property is a comfort class residential complex. The complex comprises several buildings. Number of storeys: 9-19.

The complex comprises commercial premises, parking, kindergartens, a clinic and business centers.

#### Location

The Property is located in the Admiralteysky district of St Petersburg.

The nearest metro stations "Frunzenskaya" and "Moskovskie Vorota" are located in a 10-15 minutes' walking distance from the Property. The Property has good transport and pedestrian accessibility.

Residential and public-business buildings (business centers, shops, educational facilities) are located near the Property.