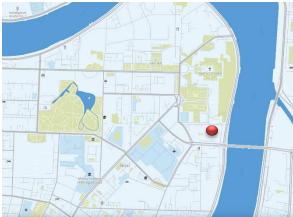

#### Location

The Property is located in the Admiralteysky district of St Petersburg.

The nearest metro stations "Frunzenskaya" and "Moskovskie Vorota" are located in a 10-15 minutes' walking distance from the Property. The Property has good transport and pedestrian accessibility.

Residential and public-business buildings (business centers, shops, educational facilities) are located near the Property.