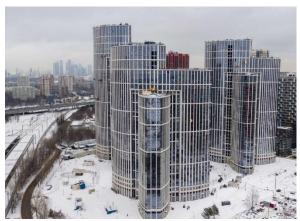

# **GALACTICA**

| Indicator                                                                                 | Data                                                                                                           |
|-------------------------------------------------------------------------------------------|----------------------------------------------------------------------------------------------------------------|
| Market Value, RUB                                                                         | 10,501,000,000                                                                                                 |
| Region                                                                                    | Saint Petersburg                                                                                               |
| Address                                                                                   | Krasutskogo St, Plot 15, 20;<br>Parfenovskaya St, Plot 3; Malaya<br>Mitrofanevskaya St, Plot 23, 30,<br>25, 21 |
| Class of project                                                                          | Comfort                                                                                                        |
| Property type                                                                             | Residential complex, commercial premises, parking                                                              |
| Development strategy                                                                      | Build and Sell                                                                                                 |
| Development stage                                                                         | Completed                                                                                                      |
| Including residential buildings                                                           | Completed                                                                                                      |
| Site area, ha                                                                             | 36.3                                                                                                           |
| Total net sellable area, sq m                                                             | 595,196                                                                                                        |
| Net sellable area (Etalon's share), including car parking, sq m                           | 532,688                                                                                                        |
| Unsold net sellable area, sq m                                                            | 37,783                                                                                                         |
| Residential                                                                               | 27,921                                                                                                         |
| Commercial                                                                                | 802                                                                                                            |
| Parking                                                                                   | 9,060                                                                                                          |
| Parking, lots                                                                             | 302                                                                                                            |
| Unsold net sellable area, sq m (without parking)                                          | 28,723                                                                                                         |
| Estimated sale prices as at December 31, 2024, RUB/sq m or lot                            |                                                                                                                |
| Residential                                                                               | 294,000                                                                                                        |
| Commercial                                                                                | 301,000                                                                                                        |
| Parking                                                                                   | 800,000                                                                                                        |
| Discount rate (Yo)                                                                        | 18.80%                                                                                                         |
| Funds in escrow accounts as at December 31, 2024, million RUB                             | 0                                                                                                              |
| Principal debt as at December 31, 2024, million RUB                                       | 0                                                                                                              |
| Interest as at December 31, 2024, million RUB                                             | 40                                                                                                             |
| Additional information                                                                    |                                                                                                                |
| Outstanding land payments (incl. the cost of changing land use (VRI)), mln RUB            | 0                                                                                                              |
| Including the cost of changing land use (VRI) and other land expenses, mln RUB            | 0                                                                                                              |
| Discounted outstanding land payments (incl. the cost of changing land use (VRI)), mln RUB | 0                                                                                                              |
| Discounted cost of changing land use (VRI) and other land expenses, mln RUB               | 0                                                                                                              |
|                                                                                           |                                                                                                                |

#### The current stage

#### **Description**

The Property is a comfort class residential complex. The complex comprises several buildings. Number of storeys: 9-19.

The complex comprises commercial premises, parking, kindergartens, a clinic and business centers.