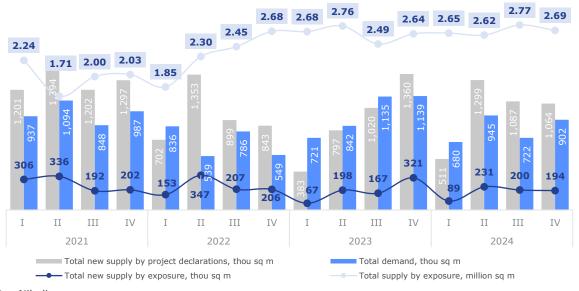

actions).

In Q4 2024, the number of lots (residential units and apartments) in exposure increased by 2% year-on-year (to 48,200 lots from 47,600 lots). The number of lots in exposure went down over the quarter and yet this indicator was still higher in the fourth quarter than its average level in two recent years.

In the current situation developers can optimize their portfolios, including by way of selling a portion of their land banks or non-core assets, as well as pushing back the launch of sales in their new projects, which will affect the amount of commissioned housing in the future. As an alternative source of project financing, developers may place more bonds in 2025. During 2024, seventeen developers floated bonds worth RUB 600 billion in total.

#### Demand and supply dynamics



Data: Nikoliers

Total supply in exposure on the off-plan housing market of "old" Moscow contracted by 3% versus the previous quarter to 2.69 million sq m of residential units and apartments. The supply had grown by 1.9% year-on-year.

The number of lots on offer dwindled by 3.1% versus the third quarter to 48,100 lots. Compared to the previous year, the supply is still 1.2% higher. The new supply in exposure amounts to 194,000 sq m, which is 3% below the previous quarter and 40% lower than in Q4 2023.

The pace of the weighted average housing price growth (undiscounted) accelerated, judging by the results of Q4 2024. Over the quarter the price had risen by 3.6% after the 1.8% growth in the previous quarter. Over the year, the weighted average price had increased by 16%. This being said,