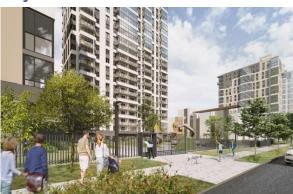

# **OKHTA HOUSE**

| Indicator                                            |               | Data                |
|------------------------------------------------------|---------------|---------------------|
| Market Value, RUB                                    |               | 386,000,000         |
| Region                                               |               | Saint Petersburg    |
| Address                                              |               | Lagoda St, 6A       |
| Class of project                                     |               | Comfort             |
| Property type                                        |               | Commercial premises |
| Development strategy                                 |               | Build and Sell      |
| Development stage                                    |               | Completed           |
| Including residential buildings                      |               | Completed           |
| Site area, ha                                        |               | 4.2                 |
| Total net sellable area, sq m                        |               | 27,456              |
| Net sellable area (Etalon's share), including car pa | arking, sq m  | 27,456              |
| Unsold net sellable area, sq m                       |               | 586                 |
|                                                      | Residential   | 0                   |
|                                                      | Commercial    | 586                 |
|                                                      | Parking       | 0                   |
|                                                      | Parking, lots | 0                   |
| Unsold net sellable area, sq m (without parking)     |               | 586                 |
| Estimated sale prices as at December 31, 2024, R lot | RUB/sq m or   |                     |
|                                                      | Residential   | -                   |
|                                                      | Commercial    | 141,000             |
|                                                      | Parking       | -                   |
| Discount rate (Yo)                                   |               | 18.80%              |

## The current stage

The Property is a comfort class residential complex. The complex comprises several buildings.

Number of storeys: 19-21.

The complex includes commercial premises, underground parking, a detached multi-level parking and a kindergarten for 140 people.