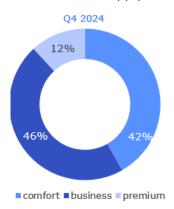

ng by the results of Q4 2024. Over the quarter the price had risen by 3.6% after the 1.8% growth in the previous quarter. Over the year, the weighted average price had increased by 16%. This being said, developers offer discounts for a limited pool of lots.

The average discounts throughout the quarter amounted to 6%, and they were offered for each second lot in exposure. Just for comparison, a quarter earlier the average discount had come to 4.6% and was offered for 57% of lots.

In the fourth quarter 17,500 lots totaling to 902,000 sq m were sold, which is 25% higher than in the previous quarter and 21% lower year-on-year.

The average floor area of a sold lot remained almost unchanged during the quarter, but grew by 8.3% (from 48 to 52 sq m) versus Q4 2023.



#### Breakdown of supply





Data: Nikoliers

#### Breakdown of supply



Data: Nikoliers

In the fourth quarter of 2024, following the ban on the construction of apartments as "quasi housing" in Moscow, their share in total supply went down by 2 p.p. over the quarter. The cumulative amount of new developments (by project declarations) launched in the current quarter has sagged by 12% year-on-year. The slowdown in the amount of new projects launched is but natural, given a prolonged period of the high key rate, even though the activity is still quite robust in the residential real estate market.

The supply breakdown by classes has remained almost intact over the quarter, with business and comfort segments dominating, their market shares standing at 46% and 42%, respectively. Over the year the share of comfort-cla