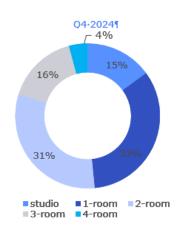

by the results of Q4 2024. Over the quarter the price had risen by 3.6% after the 1.8% growth in the previous quarter. Over the year, the weighted average price had increased by 16%. This being said, developers offer discounts for a limited pool of lots.

The average discounts throughout the quarter amounted to 6%, and they were offered for each second lot in exposure. Just for comparison, a quarter earlier the average discount had come to 4.6% and was offered for 57% of lots.

In the fourth quarter 17,500 lots totaling to 902,000 sq m were sold, which is 25% higher than in the previous quarter and 21% lower year-on-year.

The average floor area of a sold lot remained almost unchanged during the quarter, but grew by 8.3% (from 48 to 52 sq m) versus Q4 2023.



#### Breakdown of supply





Data: Nikoliers

#### Breakdown of supply



Data: Nikoliers

In the fourth quarter of 2024, following the ban on the construction of apartments as "quasi housing" in Moscow, their share in total supply went down by 2 p.p. over the quarter. The cumulative amount of new developments (by project declarations) launched in the current quarter has sagged by 12% year-on-year. The slowdown in the amount of new projects launched is but natural, given a prolonged period of the high key rate, even though the activity is still quite robust in the residential real estate market.

The supply breakdown by classes has remained almost intact over the quarter, with business and comfort segments dominating, their market shares standing at 46% and 42%, respectively. Over the year the share of comfort-class