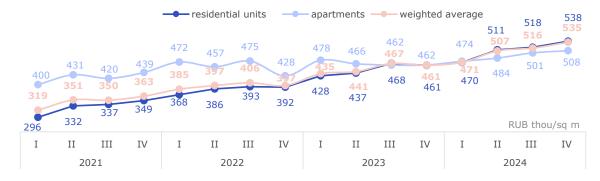

ccordingly). These districts have been holding the lead by housing in exposure since the beginning of 2024.

As in the previous quarter, the Wave project (42,000 sq m) in South Moscow and Luchi-2 (45,000 sq m) in West Moscow from LSR developer are holding the lead by the amount of supply.



#### Dynamics of the weighted average price by classes



Data: Nikoliers

Based on the results for Q4 2024, the premium segment has demonstrated the steepest climb of prices (+11.4% per sq m) both due to the appreciation of prices in residential buildings already on sale and due to the rollout of new residential units to the market. Thus residential units with a fine finish went on sale in the Vesper Kutuzovsky development from Vesper.

#### Dynamics of the weighted average price by real estate type



Data: Nikoliers

Whereas the prices of residential units have grown by 3.8% versus the previous quarter, the apartment prices have risen by only 1.4%. Year-on-year residential units have become 16.6% more expensive, while the apartment prices have upped by 9.8%. In the future the dynamics can be less indicative due to the rapid absorption of apartments.

The highest growth of prices in projects with residential units on offer was recorded in Central Moscow (+11%), West (+8%), Northeast (+6%) and Northwest (+5%). The leaders by the growth of prices in projects with apartments (over the quarter) have been Southeast (+17%), Northwest and Zelenograd (+11%) each), as well as Central Moscow (+10%).

The prices of residential units in Zelenograd and East Moscow have sunk by 6% and 1%, according