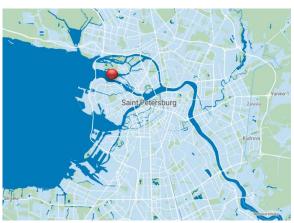

#### Location

The Property is located on the bank of the Malaya Neva, on Petrovsky Island, in the Petrogradsky district of St Petersburg.

The nearest metro station "Krestovsky Ostrov" is located in 1.7 km from the Property.

The major highways - Petrovsky Ave, Betancourt Bridge and others - are located not far from the residential complex.

The historical center of the city is within 10 minutes transport accessibility from the Property.

The windows of the apartments on both sides of the residential complex will overlook the water: the Malaya Neva and the South Harbor.

Residential complexes of business and premium segment are located next to the Property. Krestovsky Island, which presents parks, restaurants, recreation facilities, mainly of a high segment, as well as an amusement park, healthcare properties is located in the neighborhood of the Property.