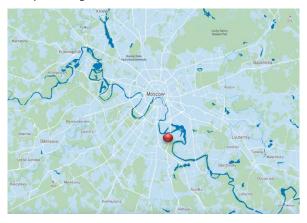

#### Location

The Property is located in the Admiralteysky district of St Petersburg.

The nearest metro stations "Frunzenskaya" and "Moskovskie Vorota" are located in a 10-15 minutes' walking distance from the Property. The Property has good transport and pedestrian accessibility.