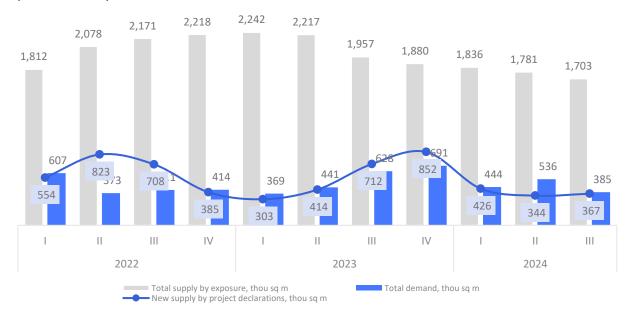

lment plans may come to about 40% on average in the structure of demand in 2025.

**Market prospects in 2025-2026.** According to the Nikoliers' forecast, the primary demand for residential real estate in 2025 can be 5-10% lower compared to the final indicators for 2024. The planned recall of bank limits on the family housing mortgage will have a positive effect, whereas the introduction of the mortgage standards blocking tranche and subsidized options will negatively impact the market.

We predict a full-fledged market recovery - growth of asked prices exceeding the inflation rate, spilling of the pent-up demand amid a record amount of bank deposits opened by individuals, as well as the resumption of development activity - starting in 2026-2027.

#### Dynamics of key market indicators\*



Data: Nikoliers

\*Hereinafter registered shared equity agreements are taken into account in the demand assessment. The agreements of individuals for residential premises (units and apartments) are reflected, excluding wholesale transactions and elite class. The asked prices quoted do not take possible transactions in the elite segment into consideration.

In keeping with project declarations, 1.5 million sq m of residential real estate were rolled out to the Saint Petersburg market. This figure is way below the new supply for 2023 (-34%) and 2022 (-39%).

Interestingly enough, a lesser slump in development activity could be observed in the business class - minus 10% versus the previous year. The business segment opens more opportunities for positioning as compared to the comfort class h