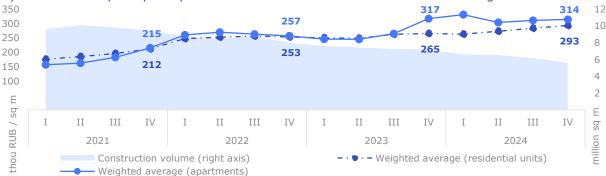

#### Sales prices

Sales prices for flats and apartments, parking space and ground floor commercial space have been determined based on the analysis of comparable evidence data.

The sales prices applied in our calculations are based on the adopted sales schedule for each Property and reflect price growth resulting from progress in construction.