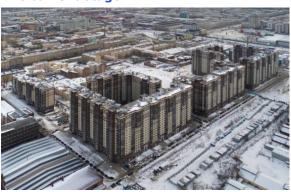

| Parking       | 3,030               |
|                                                      | Parking, lots | 101                 |
| Unsold net sellable area, sq m (without parking)     |               | 0                   |
| Estimated sale prices as at December 31, 2024, R lot | RUB/sq m or   |                     |
|                                                      | Residential   | -                   |
|                                                      | Commercial    | -                   |
|                                                      | Parking       | 910,000             |
| Discount rate (Yo)                                   |               | 18.80%              |

## **Project visualization**



## The current stage





The Property is a comfort class residential complex. The complex comprises six buildings.

Number of storeys: 12-18.

The complex comprises commercial premises, underground parking, a detached multi-level parking, a kindergarten and a school.

#### Location

The Property is located in the Moskovsky district of St Petersburg.

The nearest metro station "Moskovskie Vorota" is located in 0.9 km from the Property. The Property has good transport and pedestrian accessibility.

Various public and business properties (business centers, shops, educational facilities) and residential properties are located in the neighborhood of the Property.





# **OKHTA HOUSE**

| Indicator                                            |               | Data                |
|----------------------------------