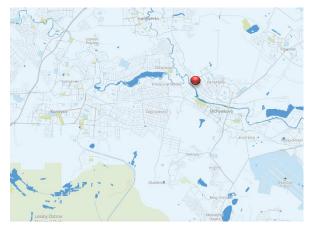

#### Location

The Property is located in the Admiralteysky district of St Petersburg.

The nearest metro stations "Frunzenskaya" and "Moskovskie Vorota" are located in a 10-15 minutes' walking distance from the Property. The Property has good transport and pedestrian accessibility.

Residential and public-business buildings (business centers, shops, educational facilities) are located near the Property.