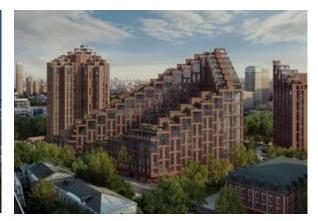

# **MOSCOW GATES**

| Indicator                                            |               | Data                |
|------------------------------------------------------|---------------|---------------------|
| Market Value, RUB                                    |               | 159,000,000         |
| Region                                               |               | Saint Petersburg    |
| Address                                              |               | Moskovskiy Ave, 115 |
| Class of project                                     |               | Comfort             |
| Property type                                        |               | Parking             |
| Development strategy                                 |               | Build and Sell      |
| Development stage                                    |               | Completed           |
| Including residential buildings                      |               | Completed           |
| Site area, ha                                        |               | 12.7                |
| Total net sellable area, sq m                        |               | 225,597             |
| Net sellable area (Etalon's share), including car pa | arking, sq m  | 201,155             |
| Unsold net sellable area, sq m                       |               | 3,030               |
|                                                      | Residential   | 0                   |
|                                                      | Commercial    | 0                   |
|                                                      | Parking       | 3,030               |
|                                                      | Parking, lots | 101                 |
| Unsold net sellable area, sq m (without parking)     |               | 0                   |
| Estimated sale prices as at December 31, 2024, R lot | RUB/sq m or   |                     |
|                                                      | Residential   | -                   |
|                                                      | Commercial    | -                   |
|                                                      | Parking       | 910,000             |
| Discount rate (Yo)                                   |               | 18.80%              |

## **Project visualization**

## The current stage

The Property is a comfort class residential complex. The complex comprises six buildings.

Number of storeys: 12-18.

The complex comprises commercial premises, underground parking, a detached multi-level parking, a kindergarten and a school.

#### Location

The Property is located in the Moskovsky district of St Petersburg.

The nearest metro station "Moskovskie Vorota" is located in 0.9 km from the Property. The Property has good transport and pedestrian accessibility.