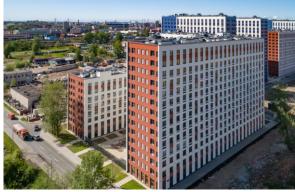

# **MOSCOW GATES**

| Indicator                                            |               | Data                |
|------------------------------------------------------|---------------|---------------------|
| Market Value, RUB                                    |               | 159,000,000         |
| Region                                               |               | Saint Petersburg    |
| Address                                              |               | Moskovskiy Ave, 115 |
| Class of project                                     |               | Comfort             |
| Property type                                        |               | Parking             |
| Development strategy                                 |               | Build and Sell      |
| Development stage                                    |               | Completed           |
| Including residential buildings                      |               | Completed           |
| Site area, ha                                        |               | 12.7                |
| Total net sellable area, sq m                        |               | 225,597             |
| Net sellable area (Etalon's share), including car pa | arking, sq m  | 201,155             |
| Unsold net sellable area, sq m                       |               | 3,030               |
|                                                      | Residential   | 0                   |
|                                                      | Commercial    | 0                   |
|                                                      | Parking       | 3,030               |
|                                                      | Parking, lots | 101                 |
| Unsold net sellable area, sq m (without parking)     |               | 0                   |
| Estimated sale prices as at December 31, 2024, R lot | RUB/sq m or   |                     |
|                                                      | Residential   | -                   |
|                                                      | Commercial    | -                   |
|                                                      | Parking       | 910,000             |
| Discount rate (Yo)                                   |               | 18.80%              |

## **Project visualization**

## The current stage

The Property is a comfort class residential complex. The complex comprises six buildings.

Number of storeys: 12-18.

The complex comprises commercial premises, underground parking, a detached multi-level parking, a kindergarten and a school.

#### Location

The Property is located in the Moskovsky district of St Petersburg.

The nearest metro station "Moskovskie Vorota" is located in 0.9 km from the Property. The Property has good transport and pedestrian accessibility.

Various public and business properties (business centers, shops, educational facilities) and residential properties are located in the neighborhood of the Property.