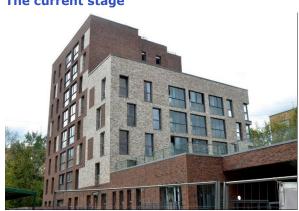

# **OKHTA HOUSE**

| Indicator                                            |               | Data                |
|------------------------------------------------------|---------------|---------------------|
| Market Value, RUB                                    |               | 386,000,000         |
| Region                                               |               | Saint Petersburg    |
| Address                                              |               | Lagoda St, 6A       |
| Class of project                                     |               | Comfort             |
| Property type                                        |               | Commercial premises |
| Development strategy                                 |               | Build and Sell      |
| Development stage                                    |               | Completed           |
| Including residential buildings                      |               | Completed           |
| Site area, ha                                        |               | 4.2                 |
| Total net sellable area, sq m                        |               | 27,456              |
| Net sellable area (Etalon's share), including car pa | arking, sq m  | 27,456              |
| Unsold net sellable area, sq m                       |               | 586                 |
|                                                      | Residential   | 0                   |
|                                                      | Commercial    | 586                 |
|                                                      | Parking       | 0                   |
|                                                      | Parking, lots | 0                   |
| Unsold net sellable area, sq m (without parking)     |               | 586                 |
| Estimated sale prices as at December 31, 2024, R lot | RUB/sq m or   |                     |
|                                                      | Residential   | -                   |
|                                                      | Commercial    | 141,000             |
|                                                      | Parking       | -                   |
| Discount rate (Yo)                                   |               | 18.80%              |

## The current stage

The Property is a comfort class residential complex. The complex comprises several buildings.

Number of storeys: 19-21.

The complex includes commercial premises, underground parking, a detached multi-level parking and a kindergarten for 140 people.