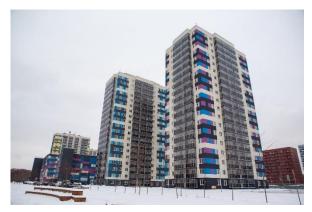

# **MOSCOW GATES**

| Indicator                                            |               | Data                |
|------------------------------------------------------|---------------|---------------------|
| Market Value, RUB                                    |               | 159,000,000         |
| Region                                               |               | Saint Petersburg    |
| Address                                              |               | Moskovskiy Ave, 115 |
| Class of project                                     |               | Comfort             |
| Property type                                        |               | Parking             |
| Development strategy                                 |               | Build and Sell      |
| Development stage                                    |               | Completed           |
| Including residential buildings                      |               | Completed           |
| Site area, ha                                        |               | 12.7                |
| Total net sellable area, sq m                        |               | 225,597             |
| Net sellable area (Etalon's share), including car pa | arking, sq m  | 201,155             |
| Unsold net sellable area, sq m                       |               | 3,030               |
|                                                      | Residential   | 0                   |
|                                                      | Commercial    | 0                   |
|                                                      | Parking       | 3,030               |
|                                                      | Parking, lots | 101                 |
| Unsold net sellable area, sq m (without parking)     |               | 0                   |
| Estimated sale prices as at December 31, 2024, R lot | RUB/sq m or   |                     |
|                                                      | Residential   | -                   |
|                                                      | Commercial    | -                   |
|                                                      | Parking       | 910,000             |
| Discount rate (Yo)                                   |               | 18.80%              |

## The current stage

The Property is a comfort class residential complex. The complex comprises six buildings.

Number of storeys: 12-18.

The complex comprises commercial premises, underground parking, a detached multi-level parking, a kindergarten and a school.