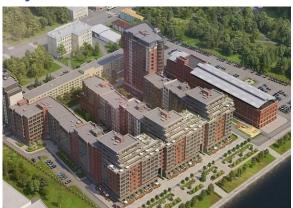

# **GALACTICA**

| Indicator                                                                                 | Data                                                                                                           |
|-------------------------------------------------------------------------------------------|----------------------------------------------------------------------------------------------------------------|
| Market Value, RUB                                                                         | 10,501,000,000                                                                                                 |
| Region                                                                                    | Saint Petersburg                                                                                               |
| Address                                                                                   | Krasutskogo St, Plot 15, 20;<br>Parfenovskaya St, Plot 3; Malaya<br>Mitrofanevskaya St, Plot 23, 30,<br>25, 21 |
| Class of project                                                                          | Comfort                                                                                                        |
| Property type                                                                             | Residential complex, commercial premises, parking                                                              |
| Development strategy                                                                      | Build and Sell                                                                                                 |
| Development stage                                                                         | Completed                                                                                                      |
| Including residential buildings                                                           | Completed                                                                                                      |
| Site area, ha                                                                             | 36.3                                                                                                           |
| Total net sellable area, sq m                                                             | 595,196                                                                                                        |
| Net sellable area (Etalon's share), including car parking, sq m                           | 532,688                                                                                                        |
| Unsold net sellable area, sq m                                                            | 37,783                                                                                                         |
| Residential                                                                               | 27,921                                                                                                         |
| Commercial                                                                                | 802                                                                                                            |
| Parking                                                                                   | 9,060                                                                                                          |
| Parking, lots                                                                             | 302                                                                                                            |
| Unsold net sellable area, sq m (without parking)                                          | 28,723                                                                                                         |
| Estimated sale prices as at December 31, 2024, RUB/sq m or lot                            |                                                                                                                |
| Residential                                                                               | 294,000                                                                                                        |
| Commercial                                                                                | 301,000                                                                                                        |
| Parking                                                                                   | 800,000                                                                                                        |
| Discount rate (Yo)                                                                        | 18.80%                                                                                                         |
| Funds in escrow accounts as at December 31, 2024, million RUB                             | 0                                                                                                              |
| Principal debt as at December 31, 2024, million RUB                                       | 0                                                                                                              |
| Interest as at December 31, 2024, million RUB                                             | 40                                                                                                             |
| Additional information                                                                    |                                                                                                                |
| Outstanding land payments (incl. the cost of changing land use (VRI)), mln RUB            | 0                                                                                                              |
| Including the cost of changing land use (VRI) and other land expenses, mln RUB            | 0                                                                                                              |
| Discounted outstanding land payments (incl. the cost of changing land use (VRI)), mln RUB | 0                                                                                                              |
| Discounted cost of changing land use (VRI) and other land expenses, mln RUB               | 0                                                                                                              |
|                                                                                           |                                                                                                                |

#### **Project visualization**

#### **Description**

The Property is a comfort class residential complex. The complex comprises several buildings. Number of storeys: 9-19.

The complex comprises commercial premises, parking, kindergartens, a clinic and business centers.

#### Location

The Property is located in the Admiralteysky district of St Petersburg.

The nearest metro stations "Frunzenskaya" and "Moskovskie Vorota" are located in a 10-15 minutes' walking distance from the Property. The Property has good transport and pedestrian accessibility.

Residential and public-business buildings (business centers, shops, educational facilities) are located near the Property.