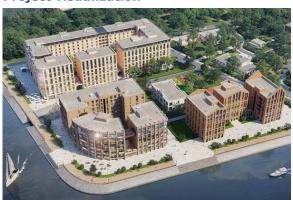

# PETROVSKIY LANDMARK

| Indicator                                            |               | Data                                              |
|------------------------------------------------------|---------------|---------------------------------------------------|
| Market Value, RUB                                    |               | 4,375,000,000                                     |
| Region                                               |               | Saint Petersburg                                  |
| Address                                              |               | Petrovskaya Spit, 7/2                             |
| Class of project                                     |               | Business                                          |
| Property type                                        |               | Residential complex, commercial premises, parking |
| Development strategy                                 |               | Build and Sell                                    |
| Development stage                                    |               | Completed                                         |
| Including residential buildings                      |               | Completed                                         |
| Site area, ha                                        |               | 3.0                                               |
| Total net sellable area, sq m                        |               | 62,062                                            |
| Net sellable area (Etalon's share), including car pa | irking, sq m  | 59,119                                            |
| Unsold net sellable area, sq m                       |               | 3,732                                             |
|                                                      | Residential   | 2,365                                             |
|                                                      | Commercial    | 197                                               |
|                                                      | Parking       | 1,170                                             |
|                                                      | Parking, lots | 39                                                |
| Unsold net sellable area, sq m (without parking)     |               | 2,562                                             |
| Estimated sale prices as at December 31, 2024, R lot | UB/sq m or    |                                                   |
|                                                      | Residential   | 413,000                                           |
|                                                      | Commercial    | 309,000                                           |
|                                                      | Parking       | 3,900,000                                         |
| Discount rate (Yo)                                   |               | 18.80%                                            |

## **Project visualization**

## The current stage

The Property is a business class residential complex. The complex comprises 3 buildings.

Number of storeys: 6-9.

The complex includes a kindergarten, commercial premises (shops, beauty salons, medical facilities, pharmacies) on the ground floors and underground parking.