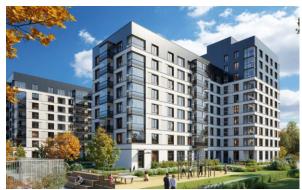

# **GALACTICA**

| Indicator                                                                                 | Data                                                                                                           |
|-------------------------------------------------------------------------------------------|----------------------------------------------------------------------------------------------------------------|
| Market Value, RUB                                                                         | 10,501,000,000                                                                                                 |
| Region                                                                                    | Saint Petersburg                                                                                               |
| Address                                                                                   | Krasutskogo St, Plot 15, 20;<br>Parfenovskaya St, Plot 3; Malaya<br>Mitrofanevskaya St, Plot 23, 30,<br>25, 21 |
| Class of project                                                                          | Comfort                                                                                                        |
| Property type                                                                             | Residential complex, commercial premises, parking                                                              |
| Development strategy                                                                      | Build and Sell                                                                                                 |
| Development stage                                                                         | Completed                                                                                                      |
| Including residential buildings                                                           | Completed                                                                                                      |
| Site area, ha                                                                             | 36.3                                                                                                           |
| Total net sellable area, sq m                                                             | 595,196                                                                                                        |
| Net sellable area (Etalon's share), including car parking, sq m                           | 532,688                                                                                                        |
| Unsold net sellable area, sq m                                                            | 37,783                                                                                                         |
| Residential                                                                               | 27,921                                                                                                         |
| Commercial                                                                                | 802                                                                                                            |
| Parking                                                                                   | 9,060                                                                                                          |
| Parking, lots                                                                             | 302                                                                                                            |
| Unsold net sellable area, sq m (without parking)                                          | 28,723                                                                                                         |
| Estimated sale prices as at December 31, 2024, RUB/sq m or lot                            |                                                                                                                |
| Residential                                                                               | 294,000                                                                                                        |
| Commercial                                                                                | 301,000                                                                                                        |
| Parking                                                                                   | 800,000                                                                                                        |
| Discount rate (Yo)                                                                        | 18.80%                                                                                                         |
| Funds in escrow accounts as at December 31, 2024, million RUB                             | 0                                                                                                              |
| Principal debt as at December 31, 2024, million RUB                                       | 0                                                                                                              |
| Interest as at December 31, 2024, million RUB                                             | 40                                                                                                             |
| Additional information                                                                    |                                                                                                                |
| Outstanding land payments (incl. the cost of changing land use (VRI)), mln RUB            | 0                                                                                                              |
| Including the cost of changing land use (VRI) and other land expenses, mln RUB            | 0                                                                                                              |
| Discounted outstanding land payments (incl. the cost of changing land use (VRI)), mln RUB | 0                                                                                                              |
| Discounted cost of changing land use (VRI) and other land expenses, mln RUB               | 0                                                                                                              |
|                                                                                           |                                                                                                                |

#### **Project visualization**

#### **Description**

The Property is a comfort class residential complex. The complex comprises several buildings. Number of storeys: 9-19.

The complex comprises commercial premises, parking, kindergartens, a clinic and business centers.

#### Location

The Property is located in the Admiralteysky district of St Petersburg.

The nearest metro stations "Frunzenskaya" and "Moskovskie Vorota" are located in a 10-15 minutes' walking distance from the Property. The Property has good transport and pedestrian accessibility.

Residential and public-business buildings (business centers, shops, educational facilities) are located near the Property.