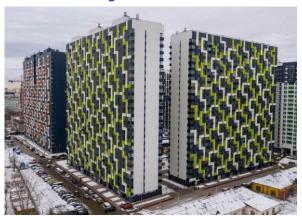

# **GALACTICA**

| Indicator                                                                                 | Data                                                                                                           |
|-------------------------------------------------------------------------------------------|----------------------------------------------------------------------------------------------------------------|
| Market Value, RUB                                                                         | 10,501,000,000                                                                                                 |
| Region                                                                                    | Saint Petersburg                                                                                               |
| Address                                                                                   | Krasutskogo St, Plot 15, 20;<br>Parfenovskaya St, Plot 3; Malaya<br>Mitrofanevskaya St, Plot 23, 30,<br>25, 21 |
| Class of project                                                                          | Comfort                                                                                                        |
| Property type                                                                             | Residential complex, commercial premises, parking                                                              |
| Development strategy                                                                      | Build and Sell                                                                                                 |
| Development stage                                                                         | Completed                                                                                                      |
| Including residential buildings                                                           | Completed                                                                                                      |
| Site area, ha                                                                             | 36.3                                                                                                           |
| Total net sellable area, sq m                                                             | 595,196                                                                                                        |
| Net sellable area (Etalon's share), including car parking, sq m                           | 532,688                                                                                                        |
| Unsold net sellable area, sq m                                                            | 37,783                                                                                                         |
| Residential                                                                               | 27,921                                                                                                         |
| Commercial                                                                                | 802                                                                                                            |
| Parking                                                                                   | 9,060                                                                                                          |
| Parking, lots                                                                             | 302                                                                                                            |
| Unsold net sellable area, sq m (without parking)                                          | 28,723                                                                                                         |
| Estimated sale prices as at December 31, 2024, RUB/sq m or lot                            |                                                                                                                |
| Residential                                                                               | 294,000                                                                                                        |
| Commercial                                                                                | 301,000                                                                                                        |
| Parking                                                                                   | 800,000                                                                                                        |
| Discount rate (Yo)                                                                        | 18.80%                                                                                                         |
| Funds in escrow accounts as at December 31, 2024, million RUB                             | 0                                                                                                              |
| Principal debt as at December 31, 2024, million RUB                                       | 0                                                                                                              |
| Interest as at December 31, 2024, million RUB                                             | 40                                                                                                             |
| Additional information                                                                    |                                                                                                                |
| Outstanding land payments (incl. the cost of changing land use (VRI)), mln RUB            | 0                                                                                                              |
| Including the cost of changing land use (VRI) and other land expenses, mln RUB            | 0                                                                                                              |
| Discounted outstanding land payments (incl. the cost of changing land use (VRI)), mln RUB | 0                                                                                                              |
| Discounted cost of changing land use (VRI) and other land expenses, mln RUB               | 0                                                                                                              |
|                                                                                           |                                                                                                                |

#### The current stage