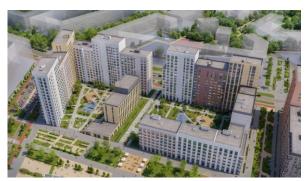

#### **Description**

The Property is a comfort class residential complex. The complex comprises several buildings. Number of storeys: 9-19.

The complex comprises commercial premises, parking, kindergartens, a clinic and business centers.

#### Location

The Property is located in the Admiralteysky district of St Petersburg.

The nearest metro stations "Frunzenskaya" and "Moskovskie Vorota" are located in a 10-15 minutes' walking distance from the Property. The Property has good transport and pedestrian accessibility.

Residential and public-business buildings (business centers, shops, educational facilities) are located near the Property.