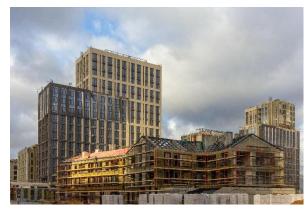

# **MOSCOW GATES**

| Indicator                                            |               | Data                |
|------------------------------------------------------|---------------|---------------------|
| Market Value, RUB                                    |               | 159,000,000         |
| Region                                               |               | Saint Petersburg    |
| Address                                              |               | Moskovskiy Ave, 115 |
| Class of project                                     |               | Comfort             |
| Property type                                        |               | Parking             |
| Development strategy                                 |               | Build and Sell      |
| Development stage                                    |               | Completed           |
| Including residential buildings                      |               | Completed           |
| Site area, ha                                        |               | 12.7                |
| Total net sellable area, sq m                        |               | 225,597             |
| Net sellable area (Etalon's share), including car pa | arking, sq m  | 201,155             |
| Unsold net sellable area, sq m                       |               | 3,030               |
|                                                      | Residential   | 0                   |
|                                                      | Commercial    | 0                   |
|                                                      | Parking       | 3,030               |
|                                                      | Parking, lots | 101                 |
| Unsold net sellable area, sq m (without parking)     |               | 0                   |
| Estimated sale prices as at December 31, 2024, R lot | RUB/sq m or   |                     |
|                                                      | Residential   | -                   |
|                                                      | Commercial    | -                   |
|                                                      | Parking       | 910,000             |
| Discount rate (Yo)                                   |               | 18.80%              |

## **Project visualization**

## The current stage

The Property is a comfort class residential complex. The complex comprises six buildings.

Number of storeys: 12-18.

The complex comprises commercial premises, underground parking, a detached multi-level parking, a kindergarten and a school.

#### Location

The Property is located in the Moskovsky district of St Petersburg.

The nearest metro station "Moskovskie Vorota" is located in 0.9 km from the Property. The Property has good transport and pedestrian accessibility.

Various public and business properties (business centers, shops, educational facilities) and residential properties are located in the neighborhood of the Property.