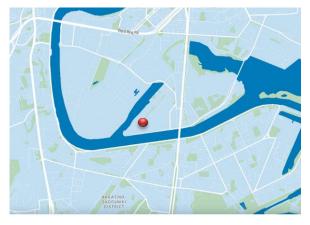

#### Location

The Property is located in the Admiralteysky district of St Petersburg.

The nearest metro stations "Frunzenskaya" and "Moskovskie Vorota" are located in a 10-15 minutes' walking distance from the Property. The Property has good transport and pedestrian accessibility.