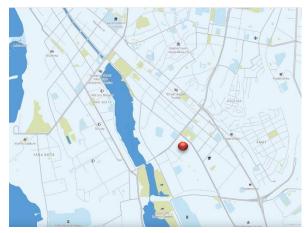

#### Location

The Property is located in the Admiralteysky district of St Petersburg.

The nearest metro stations "Frunzenskaya" and "Moskovskie Vorota" are located in a 10-15 minutes' walking distance from the Property. The Property has good transport and pedestrian accessibility.

Residential and public-business buildings (business centers, shops, educational facilities) are located near the Property.