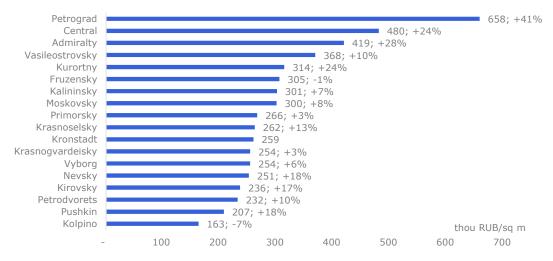

#### Location

The Property is located in the Admiralteysky district of St Petersburg.

The nearest metro stations "Frunzenskaya" and "Moskovskie Vorota" are located in a 10-15 minutes' walking distance from the Property. The Property has good transport and pedestrian accessibility.

#### Location

The Property is located in the Moskovsky district of St Petersburg.

The nearest metro station "Moskovskie Vorota" is located in 0.9 km from the Property. The Property has good transport and pedestrian accessibility.

#### Location

The Property is located in the Krasnogvardeisky district of St Petersburg.

The nearest metro station "Ladozhskaya" is located in 3.3 km from the Property.

The Property is located not far from the main highways of the district: Revolutsii Highway, Energetikov Ave, Industrialny Ave, Potapova Street, Irinovsky Ave.

#### Location

The Property is located on the bank of the Malaya Neva, on Petrovsky Island, in the Petrogradsky district of St Petersburg.

The nearest metro station "Krestovsky Ostrov" is located in 1.7 km from the Property.

#### Location

The Property is located in the Nevsky district of St Petersburg.

The nearest metro station "Elizarovskaya" is in 0.7 km (8 minutes' walking distance) from the Property).

The historical center of the city is within 10 minutes transport accessibility from the Property.

#### Location

The Property is located in the Petrogradsky district of St Petersburg.

The nearest metro station "Petrogradskaya" is in 1.0 km (12 minutes' walking distance) from the Property.

The historical center of the city is within 10 minutes transport accessibility from the Property.