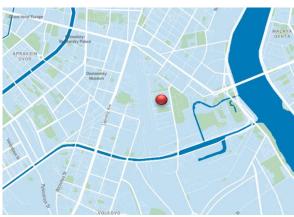

#### Location

The Property is located in the Admiralteysky district of St Petersburg.

The nearest metro stations "Frunzenskaya" and "Moskovskie Vorota" are located in a 10-15 minutes' walking distance from the Property. The Property has good transport and pedestrian accessibility.

Residential and public-business buildings (business centers, shops, educational facilities) are located near the Property.