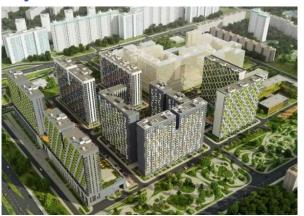

# **GALACTICA**

| Indicator                                                                                 | Data                                                                                                           |
|-------------------------------------------------------------------------------------------|----------------------------------------------------------------------------------------------------------------|
| Market Value, RUB                                                                         | 10,501,000,000                                                                                                 |
| Region                                                                                    | Saint Petersburg                                                                                               |
| Address                                                                                   | Krasutskogo St, Plot 15, 20;<br>Parfenovskaya St, Plot 3; Malaya<br>Mitrofanevskaya St, Plot 23, 30,<br>25, 21 |
| Class of project                                                                          | Comfort                                                                                                        |
| Property type                                                                             | Residential complex, commercial premises, parking                                                              |
| Development strategy                                                                      | Build and Sell                                                                                                 |
| Development stage                                                                         | Completed                                                                                                      |
| Including residential buildings                                                           | Completed                                                                                                      |
| Site area, ha                                                                             | 36.3                                                                                                           |
| Total net sellable area, sq m                                                             | 595,196                                                                                                        |
| Net sellable area (Etalon's share), including car parking, sq m                           | 532,688                                                                                                        |
| Unsold net sellable area, sq m                                                            | 37,783                                                                                                         |
| Residential                                                                               | 27,921                                                                                                         |
| Commercial                                                                                | 802                                                                                                            |
| Parking                                                                                   | 9,060                                                                                                          |
| Parking, lots                                                                             | 302                                                                                                            |
| Unsold net sellable area, sq m (without parking)                                          | 28,723                                                                                                         |
| Estimated sale prices as at December 31, 2024, RUB/sq m or lot                            |                                                                                                                |
| Residential                                                                               | 294,000                                                                                                        |
| Commercial                                                                                | 301,000                                                                                                        |
| Parking                                                                                   | 800,000                                                                                                        |
| Discount rate (Yo)                                                                        | 18.80%                                                                                                         |
| Funds in escrow accounts as at December 31, 2024, million RUB                             | 0                                                                                                              |
| Principal debt as at December 31, 2024, million RUB                                       | 0                                                                                                              |
| Interest as at December 31, 2024, million RUB                                             | 40                                                                                                             |
| Additional information                                                                    |                                                                                                                |
| Outstanding land payments (incl. the cost of changing land use (VRI)), mln RUB            | 0                                                                                                              |
| Including the cost of changing land use (VRI) and other land expenses, mln RUB            | 0                                                                                                              |
| Discounted outstanding land payments (incl. the cost of changing land use (VRI)), mln RUB | 0                                                                                                              |
| Discounted cost of changing land use (VRI) and other land expenses, mln RUB               | 0                                                                                                              |
|                                                                                           |                                                                                                                |

#### **Project visualization**