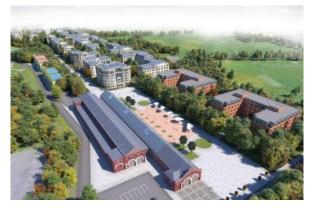

#### **Description**

The Property is a comfort class residential complex. The complex comprises several buildings. Number of storeys: 9-19.

The complex comprises commercial premises, parking, kindergartens, a clinic and business centers.

## The current stage

The Property is a comfort class residential complex. The complex comprises six buildings.

Number of storeys: 12-18.

The complex comprises commercial premises, underground parking, a detached multi-level parking, a kindergarten and a school.