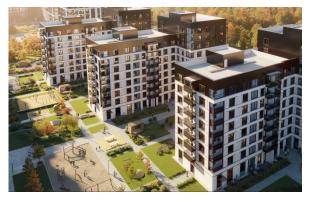

# **GALACTICA**

| Indicator                                                                                 | Data                                                                                                           |
|-------------------------------------------------------------------------------------------|----------------------------------------------------------------------------------------------------------------|
| Market Value, RUB                                                                         | 10,501,000,000                                                                                                 |
| Region                                                                                    | Saint Petersburg                                                                                               |
| Address                                                                                   | Krasutskogo St, Plot 15, 20;<br>Parfenovskaya St, Plot 3; Malaya<br>Mitrofanevskaya St, Plot 23, 30,<br>25, 21 |
| Class of project                                                                          | Comfort                                                                                                        |
| Property type                                                                             | Residential complex, commercial premises, parking                                                              |
| Development strategy                                                                      | Build and Sell                                                                                                 |
| Development stage                                                                         | Completed                                                                                                      |
| Including residential buildings                                                           | Completed                                                                                                      |
| Site area, ha                                                                             | 36.3                                                                                                           |
| Total net sellable area, sq m                                                             | 595,196                                                                                                        |
| Net sellable area (Etalon's share), including car parking, sq m                           | 532,688                                                                                                        |
| Unsold net sellable area, sq m                                                            | 37,783                                                                                                         |
| Residential                                                                               | 27,921                                                                                                         |
| Commercial                                                                                | 802                                                                                                            |
| Parking                                                                                   | 9,060                                                                                                          |
| Parking, lots                                                                             | 302                                                                                                            |
| Unsold net sellable area, sq m (without parking)                                          | 28,723                                                                                                         |
| Estimated sale prices as at December 31, 2024, RUB/sq m or lot                            |                                                                                                                |
| Residential                                                                               | 294,000                                                                                                        |
| Commercial                                                                                | 301,000                                                                                                        |
| Parking                                                                                   | 800,000                                                                                                        |
| Discount rate (Yo)                                                                        | 18.80%                                                                                                         |
| Funds in escrow accounts as at December 31, 2024, million RUB                             | 0                                                                                                              |
| Principal debt as at December 31, 2024, million RUB                                       | 0                                                                                                              |
| Interest as at December 31, 2024, million RUB                                             | 40                                                                                                             |
| Additional information                                                                    |                                                                                                                |
| Outstanding land payments (incl. the cost of changing land use (VRI)), mln RUB            | 0                                                                                                              |
| Including the cost of changing land use (VRI) and other land expenses, mln RUB            | 0                                                                                                              |
| Discounted outstanding land payments (incl. the cost of changing land use (VRI)), mln RUB | 0                                                                                                              |
| Discounted cost of changing land use (VRI) and other land expenses, mln RUB               | 0                                                                                                              |
|                                                                                           |                                                                                                                |

#### **Project visualization**

#### **Description**

The Property is a comfort class residential complex. The complex comprises several buildings. Number of storeys: 9-19.

The complex comprises commercial premises, parking, kindergartens, a clinic and business centers.

#### Location

The Property is located in the Admiralteysky district of St Petersburg.

The nearest metro stations "Frunzenskaya" and "Moskovskie Vorota" are located in a 10-15 minutes' walking distance from the Property. The Property has good transport and pedestrian accessibility.

Residential and public-business buildings (business centers, shops, educational facilities) are located near the Property.