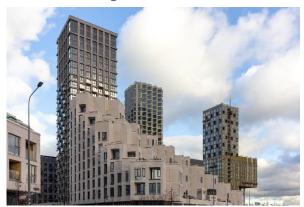

# **GALACTICA**

| Indicator                                                                                 | Data                                                                                                           |
|-------------------------------------------------------------------------------------------|----------------------------------------------------------------------------------------------------------------|
| Market Value, RUB                                                                         | 10,501,000,000                                                                                                 |
| Region                                                                                    | Saint Petersburg                                                                                               |
| Address                                                                                   | Krasutskogo St, Plot 15, 20;<br>Parfenovskaya St, Plot 3; Malaya<br>Mitrofanevskaya St, Plot 23, 30,<br>25, 21 |
| Class of project                                                                          | Comfort                                                                                                        |
| Property type                                                                             | Residential complex, commercial premises, parking                                                              |
| Development strategy                                                                      | Build and Sell                                                                                                 |
| Development stage                                                                         | Completed                                                                                                      |
| Including residential buildings                                                           | Completed                                                                                                      |
| Site area, ha                                                                             | 36.3                                                                                                           |
| Total net sellable area, sq m                                                             | 595,196                                                                                                        |
| Net sellable area (Etalon's share), including car parking, sq m                           | 532,688                                                                                                        |
| Unsold net sellable area, sq m                                                            | 37,783                                                                                                         |
| Residential                                                                               | 27,921                                                                                                         |
| Commercial                                                                                | 802                                                                                                            |
| Parking                                                                                   | 9,060                                                                                                          |
| Parking, lots                                                                             | 302                                                                                                            |
| Unsold net sellable area, sq m (without parking)                                          | 28,723                                                                                                         |
| Estimated sale prices as at December 31, 2024, RUB/sq m or lot                            |                                                                                                                |
| Residential                                                                               | 294,000                                                                                                        |
| Commercial                                                                                | 301,000                                                                                                        |
| Parking                                                                                   | 800,000                                                                                                        |
| Discount rate (Yo)                                                                        | 18.80%                                                                                                         |
| Funds in escrow accounts as at December 31, 2024, million RUB                             | 0                                                                                                              |
| Principal debt as at December 31, 2024, million RUB                                       | 0                                                                                                              |
| Interest as at December 31, 2024, million RUB                                             | 40                                                                                                             |
| Additional information                                                                    |                                                                                                                |
| Outstanding land payments (incl. the cost of changing land use (VRI)), mln RUB            | 0                                                                                                              |
| Including the cost of changing land use (VRI) and other land expenses, mln RUB            | 0                                                                                                              |
| Discounted outstanding land payments (incl. the cost of changing land use (VRI)), mln RUB | 0                                                                                                              |
| Discounted cost of changing land use (VRI) and other land expenses, mln RUB               | 0                                                                                                              |
|                                                                                           |                                                                                                                |

#### **Project visualization**

#### **Description**

The Property is a comfort class residential complex. The complex comprises several buildings. Number of storeys: 9-19.

The complex comprises commercial premises, parking, kindergartens, a clinic and business centers.

#### Location

The Property is located in the Admiralteysky district of St Petersburg.

The nearest metro stations "Frunzenskaya" and "Moskovskie Vorota" are located in a 10-15 minutes' walking distance from the Property. The Property has good transport and pedestrian accessibility.

Residential and public-business buildings (business centers, shops, educational facilities) are located near the Property.