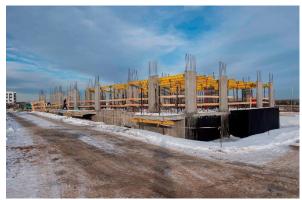

|                                          |
| Outstanding land payments (incl. the cost of changing land use (VRI)), mln RUB            | 0                                        |
| Including the cost of changing land use (VRI), mln RUB                                    | 0                                        |
| Discounted outstanding land payments (incl. the cost of changing land use (VRI)), mln RUB | 0                                        |
| Discounted cost of changing land use (VRI), mln RUB                                       | 0                                        |
|                                                                                           |                                          |

### **Project visualization**



### The current stage









The Property is a comfort class residential complex under construction. The complex comprises several buildings, some of them have been put into operation, some are under construction.

Number of storeys: 3-5.

The complex includes commercial premises.

### Location

The Property is located in the village of Baltym in the Sverdlovsk region.

The Yekaterinburg Ring Road is in 8 km from the Property.

The neighborhood location of the Property is represented by residential, public and business facilities (educational, sports and shopping facilities).

Verkhnepyshminsky Park of Culture and Leisure is located in a 10 minutes' walking distance from the Property. Lake Baltym is located 3.8 km from the Property.







# **RAUTA**

| Indicator