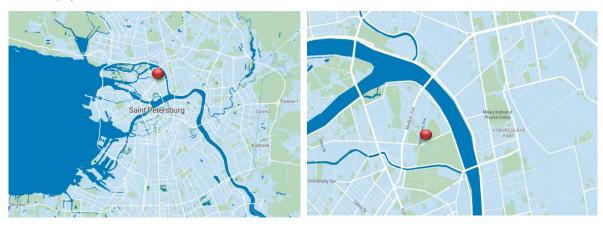

#### Location

The Property is located in the Admiralteysky district of St Petersburg.

The nearest metro stations "Frunzenskaya" and "Moskovskie Vorota" are located in a 10-15 minutes' walking distance from the Property. The Property has good transport and pedestrian accessibility.

Residential and public-business buildings (business centers, shops, educational facilities) are located near the Property.