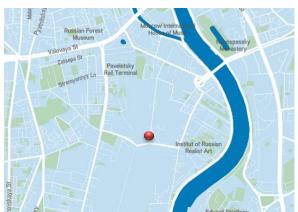

| 0                                                 |
|                                                                                           |                                                   |

## **Project visualization**











### **Description**

The Property is a business class residential complex under construction. The complex will comprise commercial premises and underground parking.

#### Location

The Property is located in the Central Administrative district of Moscow.

The nearest metro station "Paveletskaya" is in 1.2 km (14 minutes' walking distance) from the Property.

The immediate environment of the Property is represented by residential and public-business facilities (educational facilities, shops, business centers, hotels).







## ZIL-YUG

| Indicator                                                                                 | Data                                              |
|-------------------------------------------------------------------------------------------|---------------------------------------------------|
| Market Value, RUB                                                                         | 99,877,000,000                                    |
| Region                                                                                    | Moscow                                            |
| Address                                                                                   | Avtozavodskaya St, 23                             |
| Class of project