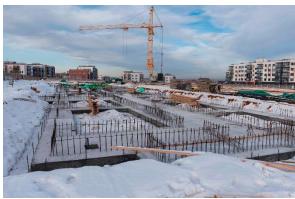

|                                          |
| Outstanding land payments (incl. the cost of changing land use (VRI)), mln RUB            | 0                                        |
| Including the cost of changing land use (VRI), mln RUB                                    | 0                                        |
| Discounted outstanding land payments (incl. the cost of changing land use (VRI)), mln RUB | 0                                        |
| Discounted cost of changing land use (VRI), mln RUB                                       | 0                                        |
|                                                                                           |                                          |

### **Project visualization**



### The current stage









The Property is a comfort class residential complex under construction. The complex comprises several buildings, some of them have been put into operation, some are under construction.

Number of storeys: 3-5.

The complex includes commercial premises.

### Location

The Property is located in the village of Baltym in the Sverdlovsk region.

The Yekaterinburg Ring Road is in 8 km from the Property.

The neighborhood location of the Property is represented by residential, public and business facilities (educational, sports and shopping facilities).

Verkhnepyshminsky Park of Culture and Leisure is located in a 10 minutes' walking distance from the Property. Lake Baltym is located 3.8 km from the Property.







# **RAUTA**

| Indicator